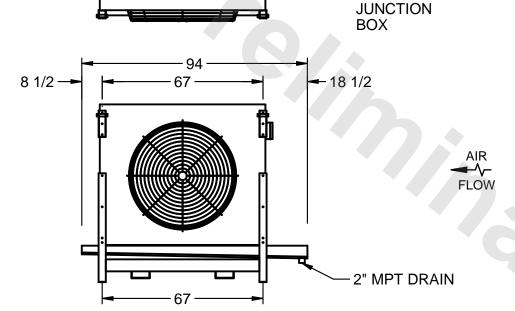

## EVAPCO, INC.

NEMA 4X

MODEL # SSTLB1-258WH0750K1LA CUSTOMER SCALE N.T.S. STL1-SE-18-FL 8/25/2025

- NOTES:
  - 1) RIGHT HAND MODEL SHOWN.
  - 2) ALL DIMENSIONS ARE FOR REFERENCE AND SHOULD NOT BE USED FOR PREFABRICATION OF PIPING OR SUPPORTS.
  - 3) WATER DEFROST ADDS 6 INCHES TO HEIGHT OF STANDARD UNIT AND CHANGES DRAIN SIZE.
  - 4) HANGER HOLES ARE FOR 3/4 INCH THREADED ROD.