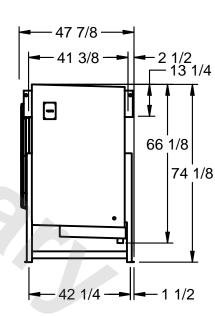

## EVAPCO, INC.

NEMA 4X

MODEL # SSTLB1-258WH0750K1LA CUSTOMER SCALE N.T.S. STL1-SE-18-FL 8/25/2025

- NOTES:
  - 1) RIGHT HAND MODEL SHOWN.
  - 2) ALL DIMENSIONS ARE FOR REFERENCE AND SHOULD NOT BE USED FOR PREFABRICATION OF PIPING OR SUPPORTS.
  - 3) WATER DEFROST ADDS 6 INCHES TO HEIGHT OF STANDARD UNIT AND CHANGES DRAIN SIZE.
  - 4) HANGER HOLES ARE FOR 3/4 INCH THREADED ROD.