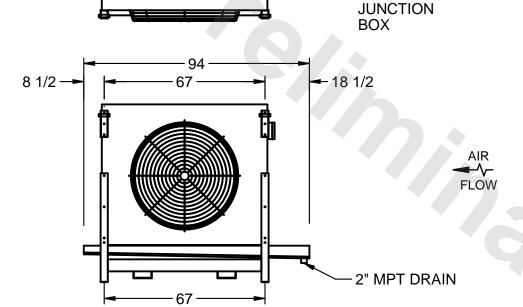

## EVAPCO, INC.

NEMA 4X

MODEL # SSTLB1-258WH0750L2KA CUSTOMER SCALE N.T.S. STL1-SE-18-FL 8/25/2025

1) RIGHT HAND MODEL SHOWN.

NOTES:

- 2) ALL DIMENSIONS ARE FOR REFERENCE AND SHOULD NOT BE USED FOR PREFABRICATION OF PIPING OR SUPPORTS.
- 3) WATER DEFROST ADDS 6 INCHES TO HEIGHT OF STANDARD UNIT AND CHANGES DRAIN SIZE.
- 4) HANGER HOLES ARE FOR 3/4 INCH THREADED ROD.