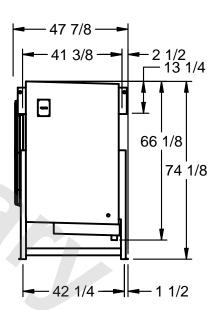

## EVAPCO, INC.

NEMA 4X

MODEL # SSTLB1-258WH0750L2KA CUSTOMER SCALE N.T.S. STL1-SE-18-FL 8/25/2025

1) RIGHT HAND MODEL SHOWN.

NOTES:

- 2) ALL DIMENSIONS ARE FOR REFERENCE AND SHOULD NOT BE USED FOR PREFABRICATION OF PIPING OR SUPPORTS.
- 3) WATER DEFROST ADDS 6 INCHES TO HEIGHT OF STANDARD UNIT AND CHANGES DRAIN SIZE.
- 4) HANGER HOLES ARE FOR 3/4 INCH THREADED ROD.