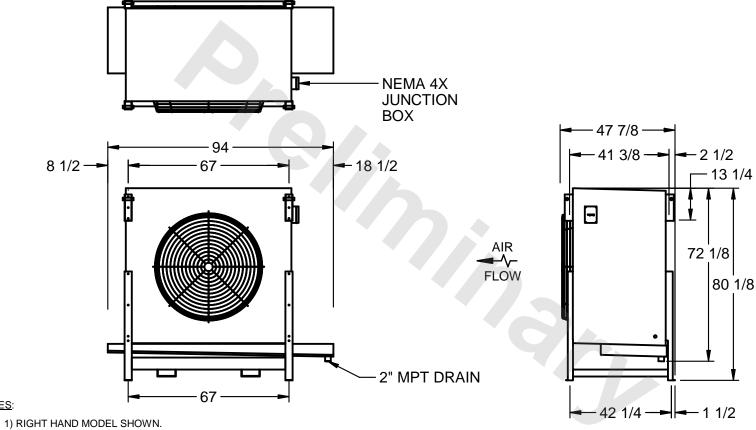

## EVAPCO, INC.

MODEL # SSTLB1-286VH0150K1KA CUSTOMER SCALE N.T.S. STL1-SE-20-FL 8/26/2025

NOTES:

- 2) ALL DIMENSIONS ARE FOR REFERENCE AND SHOULD NOT BE USED FOR PREFABRICATION OF PIPING OR SUPPORTS.
- 3) WATER DEFROST ADDS 6 INCHES TO HEIGHT OF STANDARD UNIT AND CHANGES DRAIN SIZE.
- 4) HANGER HOLES ARE FOR 3/4 INCH THREADED ROD.