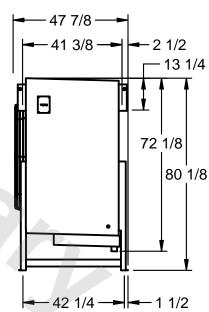

## EVAPCO, INC.

MODEL# SSTLB1-286WH0750K1MA CUSTOMER SCALE N.T.S. STL1-SE-20-FL 8/26/2025 NEMA 4X **JUNCTION** BOX - 47 7/8 -- 41 3/8 <del>-</del> 8 1/2 --18 1/2

**FLOW** 

1) RIGHT HAND MODEL SHOWN.

NOTES:

- 2) ALL DIMENSIONS ARE FOR REFERENCE AND SHOULD NOT BE USED FOR PREFABRICATION OF PIPING OR SUPPORTS.
- 3) WATER DEFROST ADDS 6 INCHES TO HEIGHT OF STANDARD UNIT AND CHANGES DRAIN SIZE.
- 4) HANGER HOLES ARE FOR 3/4 INCH THREADED ROD.