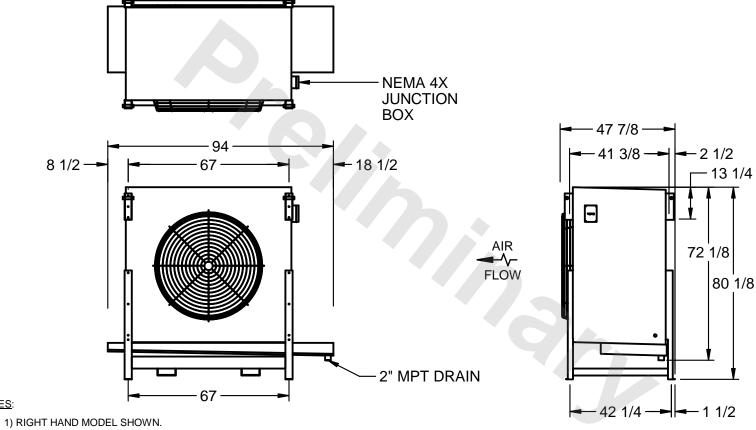

## EVAPCO, INC.

MODEL # SSTLB1-286WH0750L2KA CUSTOMER SCALE N.T.S. STL1-SE-20-FL 8/26/2025

NOTES:

- 2) ALL DIMENSIONS ARE FOR REFERENCE AND SHOULD NOT BE USED FOR PREFABRICATION OF PIPING OR SUPPORTS.
- 3) WATER DEFROST ADDS 6 INCHES TO HEIGHT OF STANDARD UNIT AND CHANGES DRAIN SIZE.
- 4) HANGER HOLES ARE FOR 3/4 INCH THREADED ROD.