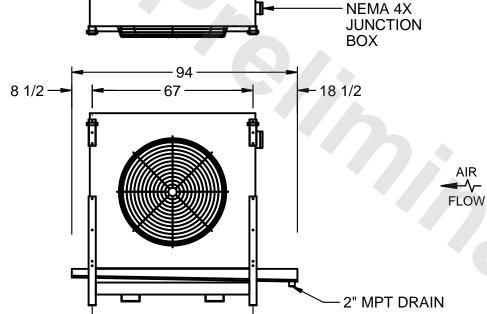

## EVAPCO, INC.

MODEL # SSTLB1-288VH0300L1KA CUSTOMER SCALE N.T.S. STL1-SE-20-FL 8/26/2025

1) RIGHT HAND MODEL SHOWN.

NOTES:

- 2) ALL DIMENSIONS ARE FOR REFERENCE AND SHOULD NOT BE USED FOR PREFABRICATION OF PIPING OR SUPPORTS.
- 3) WATER DEFROST ADDS 6 INCHES TO HEIGHT OF STANDARD UNIT AND CHANGES DRAIN SIZE.
- 4) HANGER HOLES ARE FOR 3/4 INCH THREADED ROD.