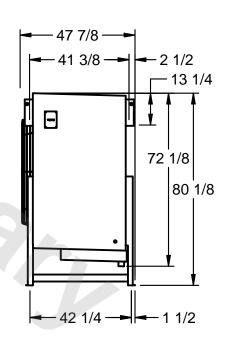

## EVAPCO, INC.

MODEL # SSTLB1-288VH0300L1KA CUSTOMER SCALE N.T.S. STL1-SE-20-FL 8/26/2025

1) RIGHT HAND MODEL SHOWN.

NOTES:

- 2) ALL DIMENSIONS ARE FOR REFERENCE AND SHOULD NOT BE USED FOR PREFABRICATION OF PIPING OR SUPPORTS.
- 3) WATER DEFROST ADDS 6 INCHES TO HEIGHT OF STANDARD UNIT AND CHANGES DRAIN SIZE.
- 4) HANGER HOLES ARE FOR 3/4 INCH THREADED ROD.