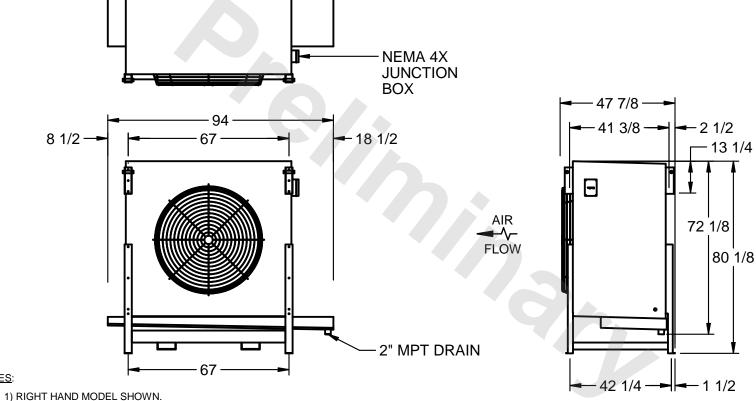

## EVAPCO, INC.

MODEL # SSTLB1-288VH0750K1LA CUSTOMER SCALE N.T.S. STL1-SE-20-FL 8/26/2025

NOTES:

- 2) ALL DIMENSIONS ARE FOR REFERENCE AND SHOULD NOT BE USED FOR PREFABRICATION OF PIPING OR SUPPORTS.
- 3) WATER DEFROST ADDS 6 INCHES TO HEIGHT OF STANDARD UNIT AND CHANGES DRAIN SIZE.
- 4) HANGER HOLES ARE FOR 3/4 INCH THREADED ROD.