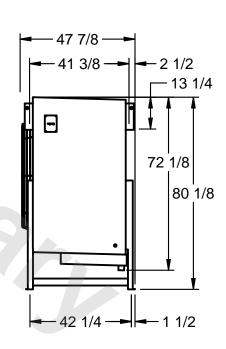

## EVAPCO, INC.

MODEL# SSTLB1-288WH0150K1KA CUSTOMER SCALE N.T.S. STL1-SE-20-FL 8/26/2025

1) RIGHT HAND MODEL SHOWN.

NOTES:

- 2) ALL DIMENSIONS ARE FOR REFERENCE AND SHOULD NOT BE USED FOR PREFABRICATION OF PIPING OR SUPPORTS.
- 3) WATER DEFROST ADDS 6 INCHES TO HEIGHT OF STANDARD UNIT AND CHANGES DRAIN SIZE.
- 4) HANGER HOLES ARE FOR 3/4 INCH THREADED ROD.

| PROJECT | ROOM | SHIPPING<br>WEIGHT 2170 lbs | OPERATING<br>WEIGHT 2490 lbs |
|---------|------|-----------------------------|------------------------------|
|         |      | WEIGHT 2170 IDS             | WEIGHT 2490 IDS              |