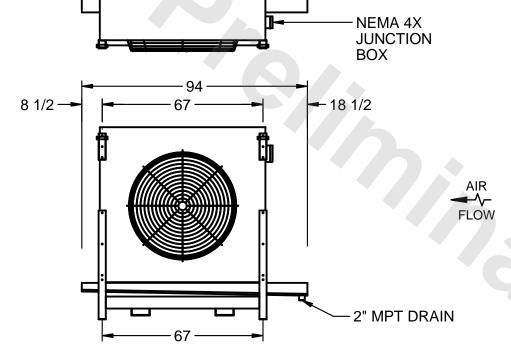

## EVAPCO, INC.

MODEL# SSTLB1-288WH0150K1KA CUSTOMER SCALE N.T.S. STL1-SE-20-FL 8/26/2025

1) RIGHT HAND MODEL SHOWN.

NOTES:

- 2) ALL DIMENSIONS ARE FOR REFERENCE AND SHOULD NOT BE USED FOR PREFABRICATION OF PIPING OR SUPPORTS.
- 3) WATER DEFROST ADDS 6 INCHES TO HEIGHT OF STANDARD UNIT AND CHANGES DRAIN SIZE.
- 4) HANGER HOLES ARE FOR 3/4 INCH THREADED ROD.

| PROJECT | ROOM | SHIPPING<br>WEIGHT 2170 lbs | OPERATING<br>WEIGHT 2490 lbs |
|---------|------|-----------------------------|------------------------------|
|         |      | WEIGHT 2170 IDS             | WEIGHT 2490 IDS              |