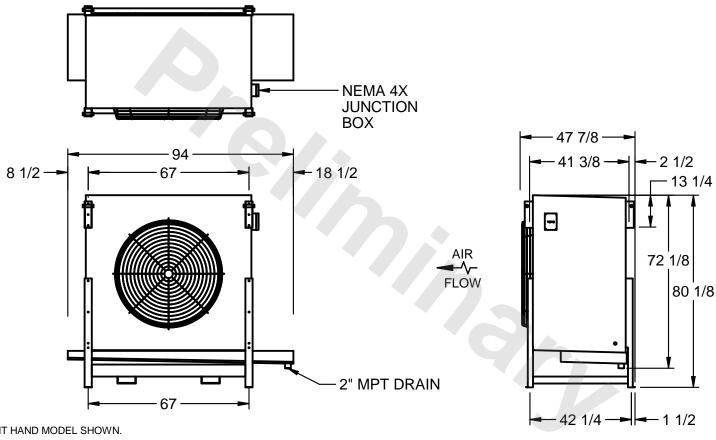

## EVAPCO, INC.

MODEL# SSTLB1-288WH0200K2KA CUSTOMER SCALE N.T.S. STL1-SE-20-FL 8/26/2025

1) RIGHT HAND MODEL SHOWN.

NOTES:

- 2) ALL DIMENSIONS ARE FOR REFERENCE AND SHOULD NOT BE USED FOR PREFABRICATION OF PIPING OR SUPPORTS.
- 3) WATER DEFROST ADDS 6 INCHES TO HEIGHT OF STANDARD UNIT AND CHANGES DRAIN SIZE.
- 4) HANGER HOLES ARE FOR 3/4 INCH THREADED ROD.