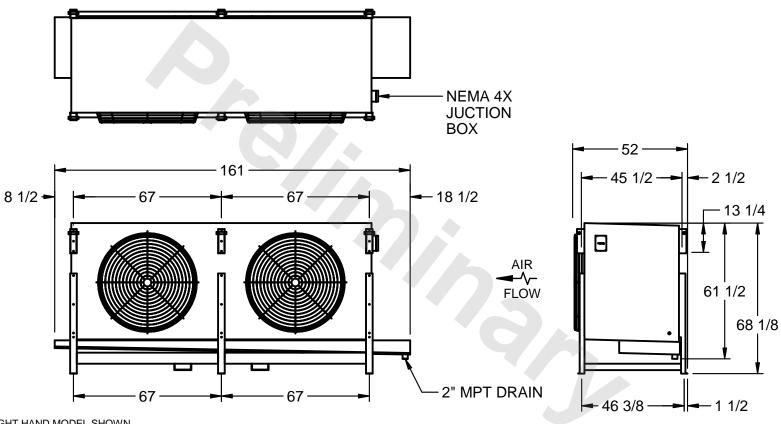

## EVAPCO, INC.

MODEL# SSTLB2-4510VH0150K1KA CUSTOMER DWG. #STL2-SE-16-10R-FL N.T.S. 9/10/2025

1) RIGHT HAND MODEL SHOWN.

NOTES:

- 2) ALL DIMENSIONS ARE FOR REFERENCE AND SHOULD NOT BE USED FOR PREFABRICATION OF PIPING OR SUPPORTS.
- 3) WATER DEFROST ADDS 6 INCHES TO HEIGHT OF STANDARD UNIT AND CHANGES DRAIN SIZE.
- 4) HANGER HOLES ARE FOR 3/4 INCH THREADED ROD.