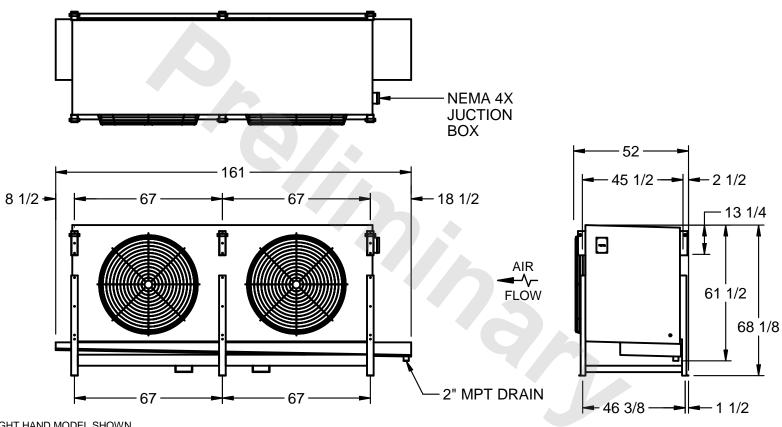

## EVAPCO, INC.

MODEL# SSTLB2-4510VH0200K2KA CUSTOMER DWG. #STL2-SE-16-10R-FL N.T.S. 9/10/2025

1) RIGHT HAND MODEL SHOWN.

NOTES:

- 2) ALL DIMENSIONS ARE FOR REFERENCE AND SHOULD NOT BE USED FOR PREFABRICATION OF PIPING OR SUPPORTS.
- 3) WATER DEFROST ADDS 6 INCHES TO HEIGHT OF STANDARD UNIT AND CHANGES DRAIN SIZE.
- 4) HANGER HOLES ARE FOR 3/4 INCH THREADED ROD.