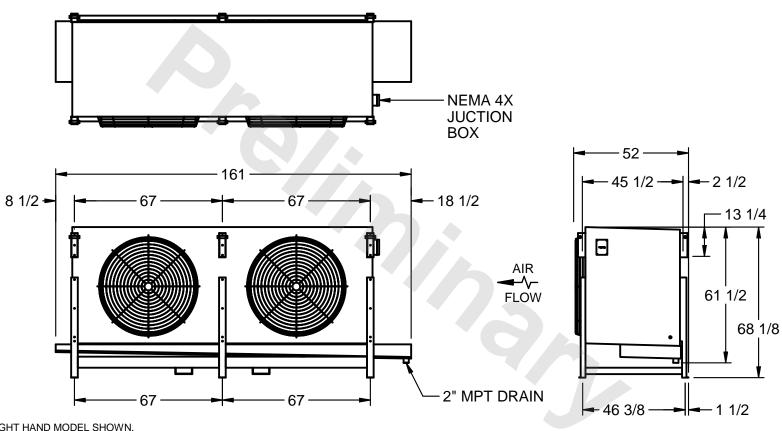

## EVAPCO, INC.

MODEL# SSTLB2-4510WH0200K2KA CUSTOMER DWG. #STL2-SE-16-10R-FL N.T.S. 9/10/2025

1) RIGHT HAND MODEL SHOWN.

NOTES:

- 2) ALL DIMENSIONS ARE FOR REFERENCE AND SHOULD NOT BE USED FOR PREFABRICATION OF PIPING OR SUPPORTS.
- 3) WATER DEFROST ADDS 6 INCHES TO HEIGHT OF STANDARD UNIT AND CHANGES DRAIN SIZE.
- 4) HANGER HOLES ARE FOR 3/4 INCH THREADED ROD.