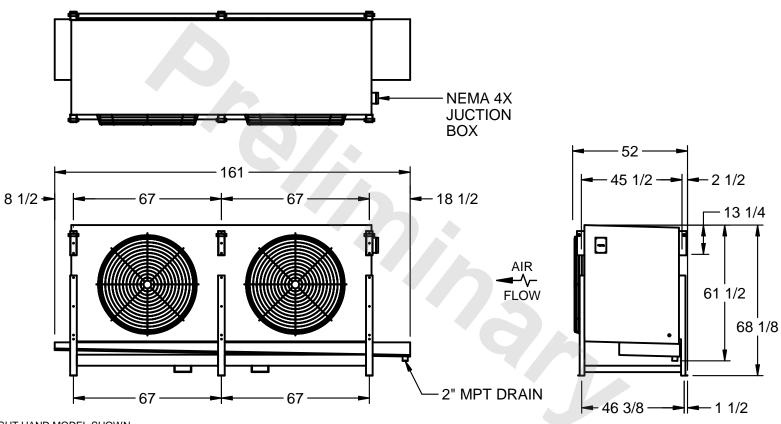

## EVAPCO, INC.

MODEL# SSTLB2-4510WH0300K3LA CUSTOMER DWG. #STL2-SE-16-10R-FL N.T.S. 9/10/2025

1) RIGHT HAND MODEL SHOWN.

NOTES:

- 2) ALL DIMENSIONS ARE FOR REFERENCE AND SHOULD NOT BE USED FOR PREFABRICATION OF PIPING OR SUPPORTS.
- 3) WATER DEFROST ADDS 6 INCHES TO HEIGHT OF STANDARD UNIT AND CHANGES DRAIN SIZE.
- 4) HANGER HOLES ARE FOR 3/4 INCH THREADED ROD.