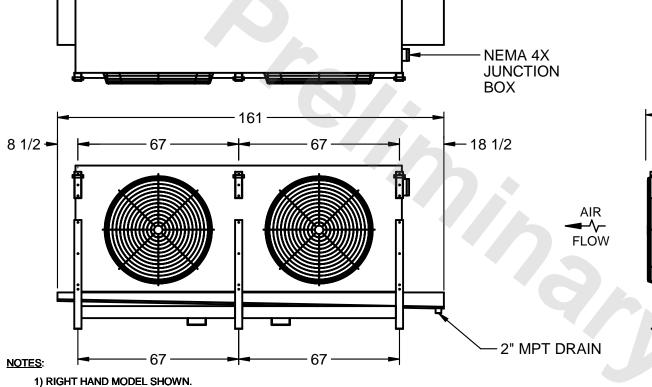

## EVAPCO, INC.

MODEL# SSTLB2-456VH0150K1KA CUSTOMER DATE N.T.S. STL2-SE-16-FL 9/10/2025

- 2) ALL DIMENSIONS ARE FOR REFERENCE AND SHOULD NOT BE USED FOR PREFABRICATION OF PIPING OR SUPPORTS.
- 3) WATER DEFROST ADDS 6 INCHES TO HEIGHT OF STANDARD UNIT AND CHANGES DRAIN SIZE.
- 4) HANGER HOLES ARE FOR 3/4 INCH THREADED ROD.