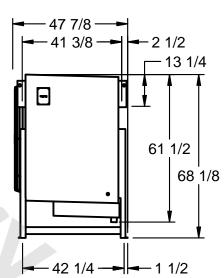

## EVAPCO, INC.

MODEL# SSTLB2-456VH0150K1KA CUSTOMER DATE N.T.S. STL2-SE-16-FL 9/10/2025

- 2) ALL DIMENSIONS ARE FOR REFERENCE AND SHOULD NOT BE USED FOR PREFABRICATION OF PIPING OR SUPPORTS.
- 3) WATER DEFROST ADDS 6 INCHES TO HEIGHT OF STANDARD UNIT AND CHANGES DRAIN SIZE.
- 4) HANGER HOLES ARE FOR 3/4 INCH THREADED ROD.