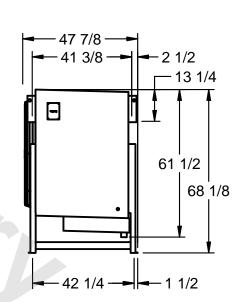

## EVAPCO, INC.

MODEL# SSTLB2-456WH0150K1LA CUSTOMER DATE N.T.S. STL2-SE-16-FL 9/10/2025

- 1) RIGHT HAND MODEL SHOWN.
- 2) ALL DIMENSIONS ARE FOR REFERENCE AND SHOULD NOT BE USED FOR PREFABRICATION OF PIPING OR SUPPORTS.
- 3) WATER DEFROST ADDS 6 INCHES TO HEIGHT OF STANDARD UNIT AND CHANGES DRAIN SIZE.
- 4) HANGER HOLES ARE FOR 3/4 INCH THREADED ROD.

| PROJECT | ROOM | shipping<br>weight 2840 lbs | OPERATING OOOO II |
|---------|------|-----------------------------|-------------------|
|         |      | WEIGHT 2840 IDS             | WEIGHT 3200 lbs   |