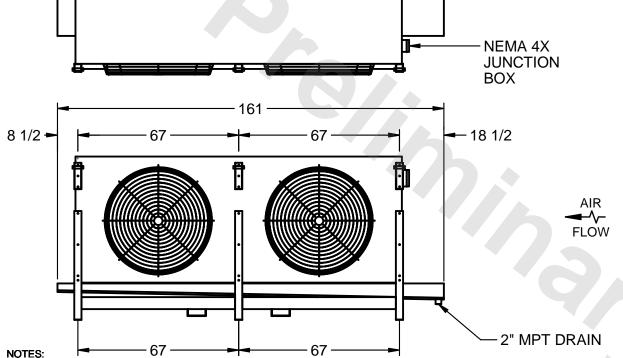

## EVAPCO, INC.

MODEL# SSTLB2-456WH0150K1LA CUSTOMER DATE N.T.S. STL2-SE-16-FL 9/10/2025

- 1) RIGHT HAND MODEL SHOWN.
- 2) ALL DIMENSIONS ARE FOR REFERENCE AND SHOULD NOT BE USED FOR PREFABRICATION OF PIPING OR SUPPORTS.
- 3) WATER DEFROST ADDS 6 INCHES TO HEIGHT OF STANDARD UNIT AND CHANGES DRAIN SIZE.
- 4) HANGER HOLES ARE FOR 3/4 INCH THREADED ROD.

| PROJECT | ROOM | shipping<br>weight 2840 lbs | OPERATING OOOO II |
|---------|------|-----------------------------|-------------------|
|         |      | WEIGHT 2840 IDS             | WEIGHT 3200 lbs   |