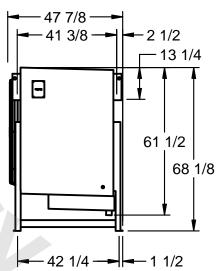

## EVAPCO, INC.

**FLOW** 

MODEL# SSTLB2-456WH0300K1KA CUSTOMER DATE N.T.S. STL2-SE-16-FL 9/10/2025 NEMA 4X **JUNCTION** BOX 47 7/8 -161 - 41 3/8 <del>--</del> **-** 2 1/2 8 1/2 --18 1/2 - 13 1/4 

- 1) RIGHT HAND MODEL SHOWN.
- 2) ALL DIMENSIONS ARE FOR REFERENCE AND SHOULD NOT BE USED FOR PREFABRICATION OF PIPING OR SUPPORTS.
- 3) WATER DEFROST ADDS 6 INCHES TO HEIGHT OF STANDARD UNIT AND CHANGES DRAIN SIZE.
- 4) HANGER HOLES ARE FOR 3/4 INCH THREADED ROD.