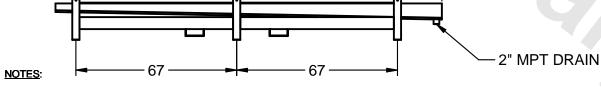

## EVAPCO, INC.

**FLOW** 

MODEL# SSTLB2-456WH0300K1KA CUSTOMER DATE N.T.S. STL2-SE-16-FL 9/10/2025 NEMA 4X **JUNCTION** BOX 47 7/8 -161 - 41 3/8 <del>--</del> **-** 2 1/2 8 1/2 --18 1/2 - 13 1/4 

- 1) RIGHT HAND MODEL SHOWN.
- 2) ALL DIMENSIONS ARE FOR REFERENCE AND SHOULD NOT BE USED FOR PREFABRICATION OF PIPING OR SUPPORTS.
- 3) WATER DEFROST ADDS 6 INCHES TO HEIGHT OF STANDARD UNIT AND CHANGES DRAIN SIZE.
- 4) HANGER HOLES ARE FOR 3/4 INCH THREADED ROD.