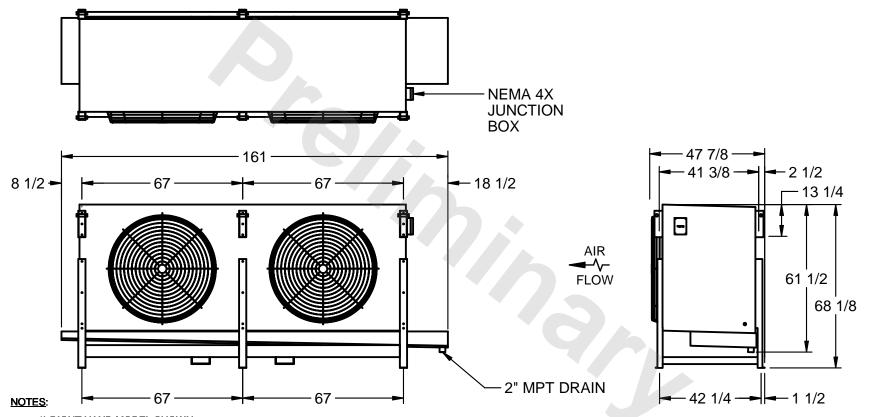

## EVAPCO, INC.

MODEL# SSTLB2-456WH0500K1LA CUSTOMER DATE N.T.S. STL2-SE-16-FL 9/10/2025

- 1) RIGHT HAND MODEL SHOWN.
- 2) ALL DIMENSIONS ARE FOR REFERENCE AND SHOULD NOT BE USED FOR PREFABRICATION OF PIPING OR SUPPORTS.
- 3) WATER DEFROST ADDS 6 INCHES TO HEIGHT OF STANDARD UNIT AND CHANGES DRAIN SIZE.
- 4) HANGER HOLES ARE FOR 3/4 INCH THREADED ROD.

| PROJECT | ROOM | shipping<br>weight 3100 lbs | OPERATING WEIGHT 3470 lbs |
|---------|------|-----------------------------|---------------------------|