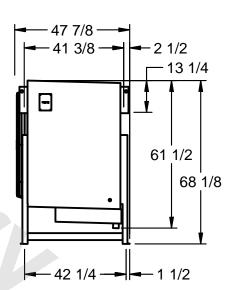

## EVAPCO, INC.

MODEL# SSTLB2-458VH0750K1LA CUSTOMER DATE N.T.S. STL2-SE-16-FL 9/11/2025

- 1) RIGHT HAND MODEL SHOWN.
- 2) ALL DIMENSIONS ARE FOR REFERENCE AND SHOULD NOT BE USED FOR PREFABRICATION OF PIPING OR SUPPORTS.
- 3) WATER DEFROST ADDS 6 INCHES TO HEIGHT OF STANDARD UNIT AND CHANGES DRAIN SIZE.
- 4) HANGER HOLES ARE FOR 3/4 INCH THREADED ROD.

| PROJECT | ROOM | SHIPPING<br>WEIGHT 3660 lbs | OPERATING       |
|---------|------|-----------------------------|-----------------|
|         |      | WEIGHT 3660 IDS             | WEIGHT 4100 lbs |