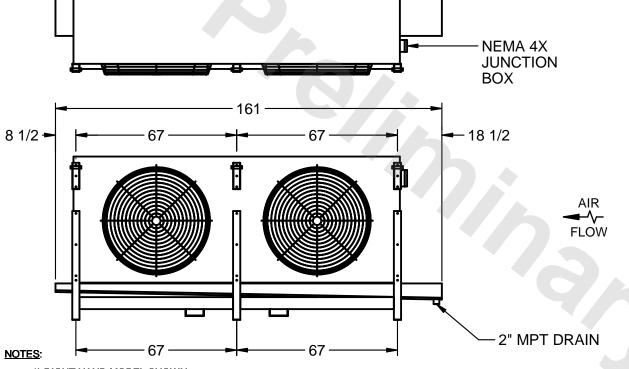

## EVAPCO, INC.

MODEL# SSTLB2-458VH0750K1LA CUSTOMER DATE N.T.S. STL2-SE-16-FL 9/11/2025

- 1) RIGHT HAND MODEL SHOWN.
- 2) ALL DIMENSIONS ARE FOR REFERENCE AND SHOULD NOT BE USED FOR PREFABRICATION OF PIPING OR SUPPORTS.
- 3) WATER DEFROST ADDS 6 INCHES TO HEIGHT OF STANDARD UNIT AND CHANGES DRAIN SIZE.
- 4) HANGER HOLES ARE FOR 3/4 INCH THREADED ROD.

| PROJECT | ROOM | SHIPPING<br>WEIGHT 3660 lbs | OPERATING       |
|---------|------|-----------------------------|-----------------|
|         |      | WEIGHT 3660 IDS             | WEIGHT 4100 lbs |