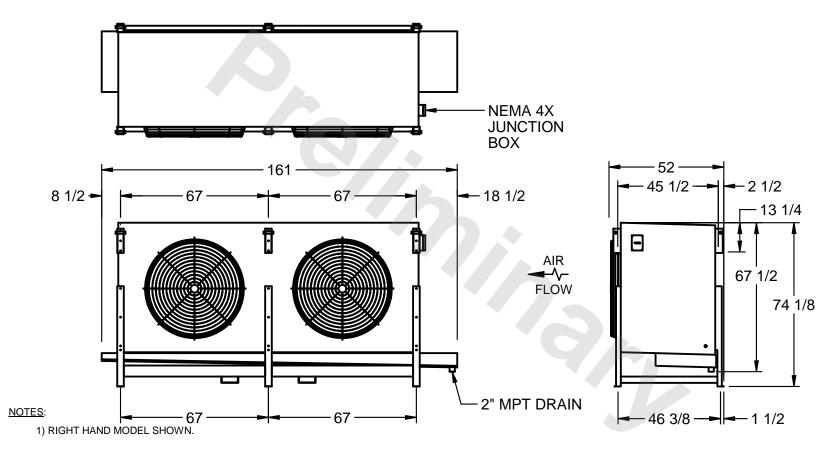

## EVAPCO, INC.

MODEL# SSTLB2-5010VH0300J1KA CUSTOMER DWG. #STL2-SE-18-10R-FL N.T.S. 9/11/2025

- 2) ALL DIMENSIONS ARE FOR REFERENCE AND SHOULD NOT BE USED FOR PREFABRICATION OF PIPING OR SUPPORTS.
- 3) WATER DEFROST ADDS 6 INCHES TO HEIGHT OF STANDARD UNIT AND CHANGES DRAIN SIZE.
- 4) HANGER HOLES ARE FOR 3/4 INCH THREADED ROD.