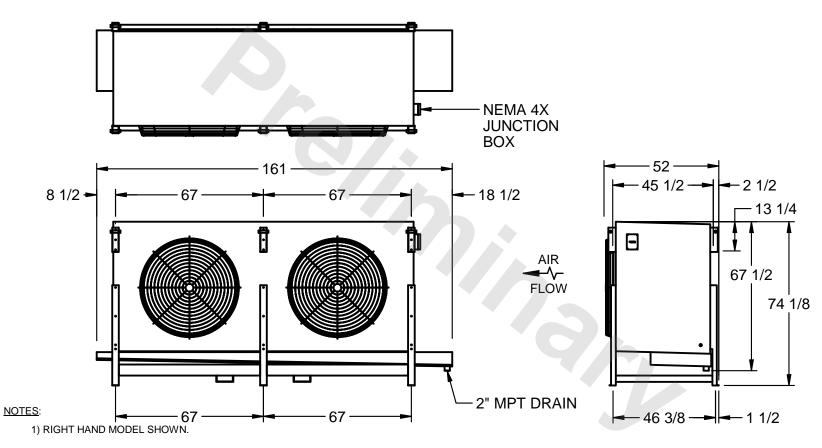

## EVAPCO, INC.

MODEL# SSTLB2-5010WH0150K1KA CUSTOMER DWG. #STL2-SE-18-10R-FL N.T.S. 9/11/2025

- 2) ALL DIMENSIONS ARE FOR REFERENCE AND SHOULD NOT BE USED FOR PREFABRICATION OF PIPING OR SUPPORTS.
- 3) WATER DEFROST ADDS 6 INCHES TO HEIGHT OF STANDARD UNIT AND CHANGES DRAIN SIZE.
- 4) HANGER HOLES ARE FOR 3/4 INCH THREADED ROD.