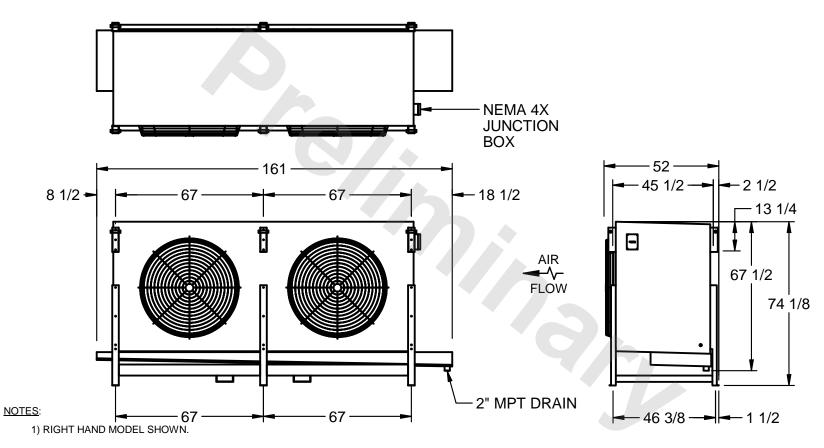

## EVAPCO, INC.

MODEL # SSTLB2-5010WH0300K3LA CUSTOMER DWG. #STL2-SE-18-10R-FL N.T.S. 9/11/2025

- 2) ALL DIMENSIONS ARE FOR REFERENCE AND SHOULD NOT BE USED FOR PREFABRICATION OF PIPING OR SUPPORTS.
- 3) WATER DEFROST ADDS 6 INCHES TO HEIGHT OF STANDARD UNIT AND CHANGES DRAIN SIZE.
- 4) HANGER HOLES ARE FOR 3/4 INCH THREADED ROD.