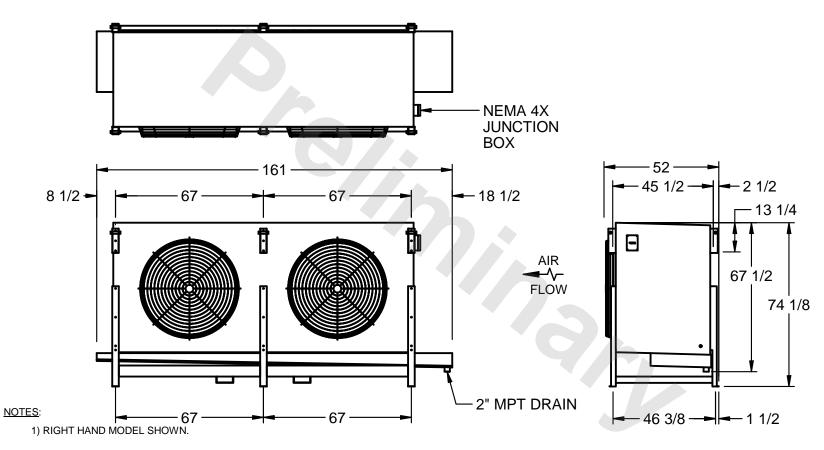

## EVAPCO, INC.

MODEL # SSTLB2-5010WH0750K1LA CUSTOMER DWG. #STL2-SE-18-10R-FL N.T.S. 9/11/2025

- 2) ALL DIMENSIONS ARE FOR REFERENCE AND SHOULD NOT BE USED FOR PREFABRICATION OF PIPING OR SUPPORTS.
- 3) WATER DEFROST ADDS 6 INCHES TO HEIGHT OF STANDARD UNIT AND CHANGES DRAIN SIZE.
- 4) HANGER HOLES ARE FOR 3/4 INCH THREADED ROD.

|  | PROJECT | ROOM | SHIPPING<br>WEIGHT 4760 lbs | OPERATING WEIGHT 5470 lbs |  |
|--|---------|------|-----------------------------|---------------------------|--|