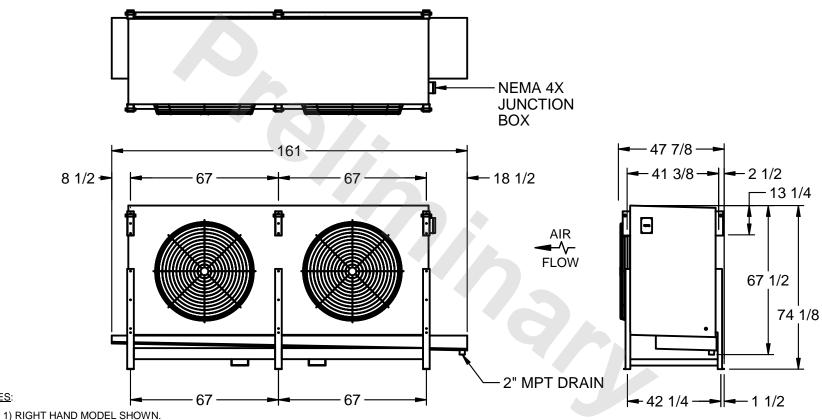

## EVAPCO, INC.

MODEL # SSTLB2-506VH0150K1KA CUSTOMER STL2-SE-18-FL N.T.S. 9/11/2025

NOTES:

- 2) ALL DIMENSIONS ARE FOR REFERENCE AND SHOULD NOT BE USED FOR PREFABRICATION OF PIPING OR SUPPORTS.
- 3) WATER DEFROST ADDS 6 INCHES TO HEIGHT OF STANDARD UNIT AND CHANGES DRAIN SIZE.
- 4) HANGER HOLES ARE FOR 3/4 INCH THREADED ROD.