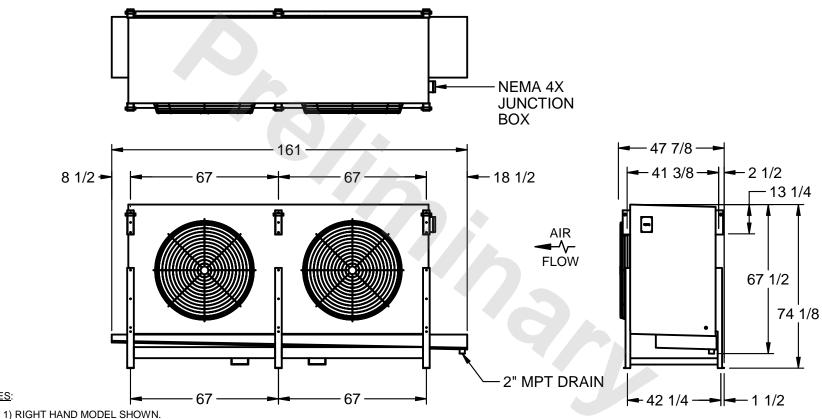

## EVAPCO, INC.

MODEL # SSTLB2-506VH0300L1KA CUSTOMER STL2-SE-18-FL N.T.S. 9/12/2025

NOTES:

- 2) ALL DIMENSIONS ARE FOR REFERENCE AND SHOULD NOT BE USED FOR PREFABRICATION OF PIPING OR SUPPORTS.
- 3) WATER DEFROST ADDS 6 INCHES TO HEIGHT OF STANDARD UNIT AND CHANGES DRAIN SIZE.
- 4) HANGER HOLES ARE FOR 3/4 INCH THREADED ROD.

|  | PROJECT | ROOM | SHIPPING<br>WEIGHT 3270 lbs | OPERATING WEIGHT 3620 lbs |
|--|---------|------|-----------------------------|---------------------------|