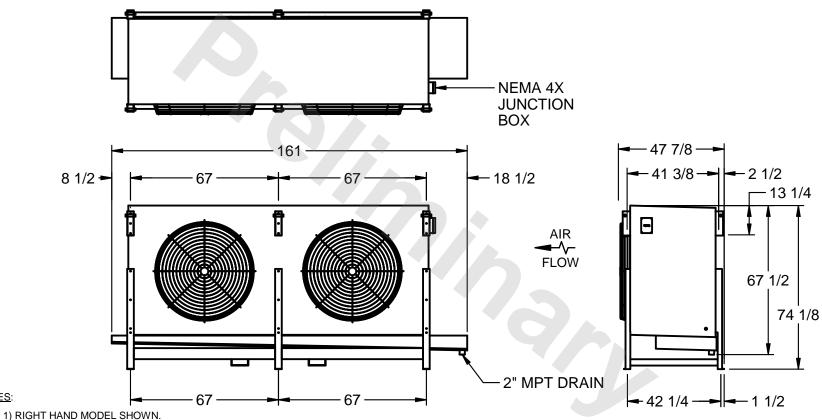

## EVAPCO, INC.

MODEL # SSTLB2-506VH0500K1LA CUSTOMER STL2-SE-18-FL N.T.S. 9/12/2025

NOTES:

- 2) ALL DIMENSIONS ARE FOR REFERENCE AND SHOULD NOT BE USED FOR PREFABRICATION OF PIPING OR SUPPORTS.
- 3) WATER DEFROST ADDS 6 INCHES TO HEIGHT OF STANDARD UNIT AND CHANGES DRAIN SIZE.
- 4) HANGER HOLES ARE FOR 3/4 INCH THREADED ROD.

| PROJECT SHIPPING WEIGHT 3050 lbs OPERATING WEIGHT 3410 lbs |
|------------------------------------------------------------|
|------------------------------------------------------------|