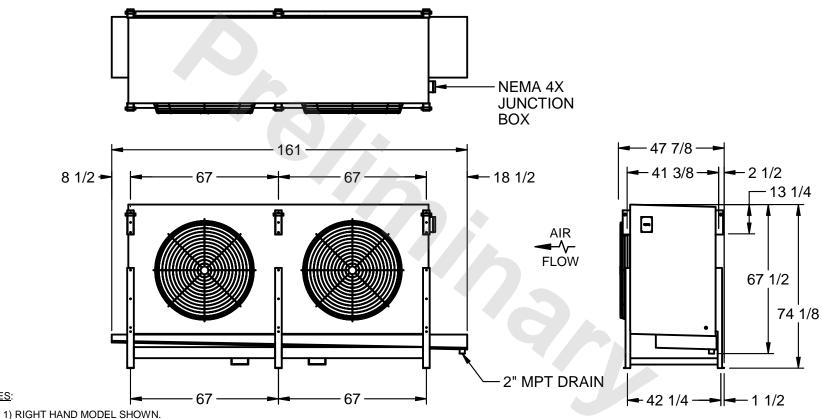

## EVAPCO, INC.

MODEL # SSTLB2-506VH0750K1LA CUSTOMER STL2-SE-18-FL N.T.S. 9/12/2025

NOTES:

- 2) ALL DIMENSIONS ARE FOR REFERENCE AND SHOULD NOT BE USED FOR PREFABRICATION OF PIPING OR SUPPORTS.
- 3) WATER DEFROST ADDS 6 INCHES TO HEIGHT OF STANDARD UNIT AND CHANGES DRAIN SIZE.
- 4) HANGER HOLES ARE FOR 3/4 INCH THREADED ROD.

| PROJECT | ROOM | SHIPPING<br>WEIGHT 3440 lbs | OPERATING WEIGHT 3800 lbs |  |
|---------|------|-----------------------------|---------------------------|--|