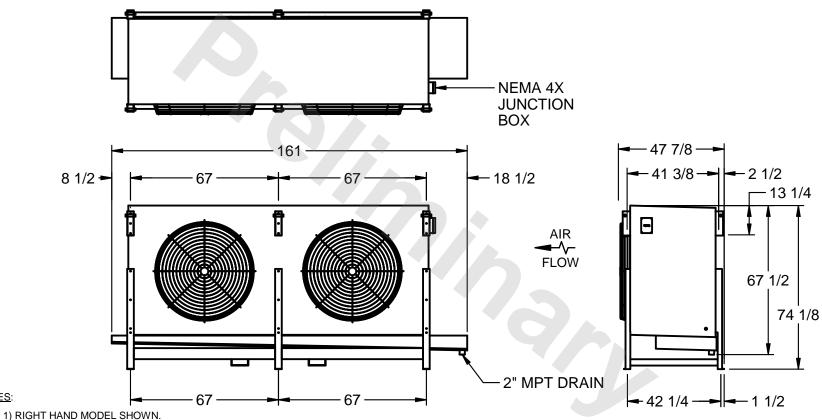

## EVAPCO, INC.

MODEL # SSTLB2-506VH0750K1MA CUSTOMER STL2-SE-18-FL N.T.S. 9/12/2025

NOTES:

- 2) ALL DIMENSIONS ARE FOR REFERENCE AND SHOULD NOT BE USED FOR PREFABRICATION OF PIPING OR SUPPORTS.
- 3) WATER DEFROST ADDS 6 INCHES TO HEIGHT OF STANDARD UNIT AND CHANGES DRAIN SIZE.
- 4) HANGER HOLES ARE FOR 3/4 INCH THREADED ROD.