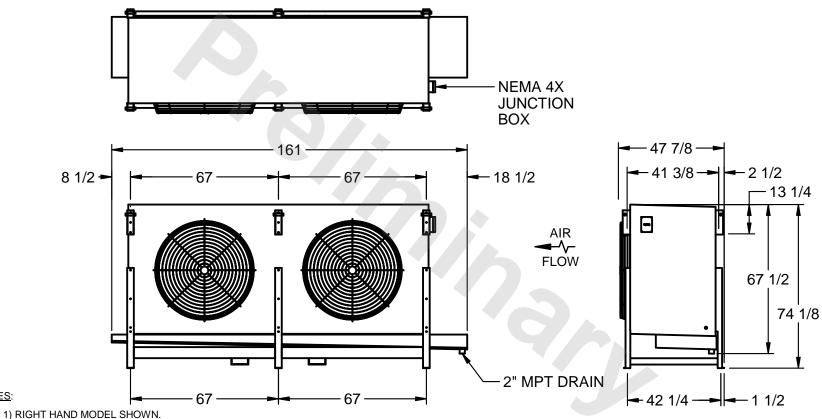

## EVAPCO, INC.

MODEL # SSTLB2-506VH0750L2KA CUSTOMER STL2-SE-18-FL N.T.S. 9/12/2025

NOTES:

- 2) ALL DIMENSIONS ARE FOR REFERENCE AND SHOULD NOT BE USED FOR PREFABRICATION OF PIPING OR SUPPORTS.
- 3) WATER DEFROST ADDS 6 INCHES TO HEIGHT OF STANDARD UNIT AND CHANGES DRAIN SIZE.
- 4) HANGER HOLES ARE FOR 3/4 INCH THREADED ROD.

| PROJECT SHIPPING WEIGHT 3590 lbs OPERATING WEIGHT 3950 lbs |
|------------------------------------------------------------|
|------------------------------------------------------------|