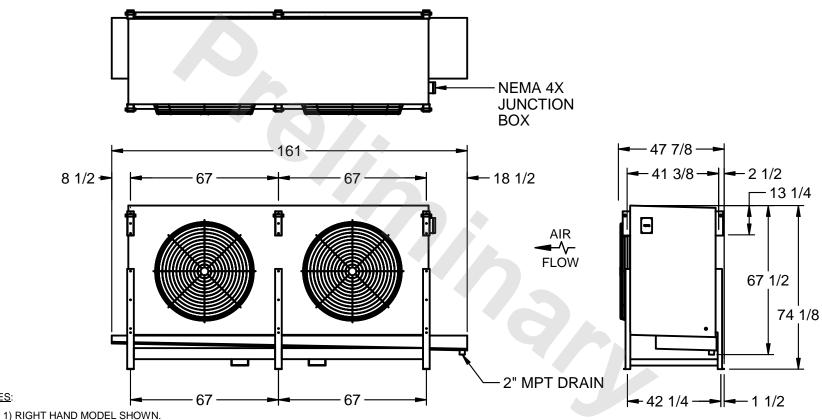

## EVAPCO, INC.

MODEL # SSTLB2-506WH0150K1LA CUSTOMER STL2-SE-18-FL N.T.S. 9/12/2025

NOTES:

- 2) ALL DIMENSIONS ARE FOR REFERENCE AND SHOULD NOT BE USED FOR PREFABRICATION OF PIPING OR SUPPORTS.
- 3) WATER DEFROST ADDS 6 INCHES TO HEIGHT OF STANDARD UNIT AND CHANGES DRAIN SIZE.
- 4) HANGER HOLES ARE FOR 3/4 INCH THREADED ROD.

| PROJECT | ROOM | SHIPPING<br>WEIGHT 3040 lbs | OPERATING WEIGHT 3450 lbs |
|---------|------|-----------------------------|---------------------------|