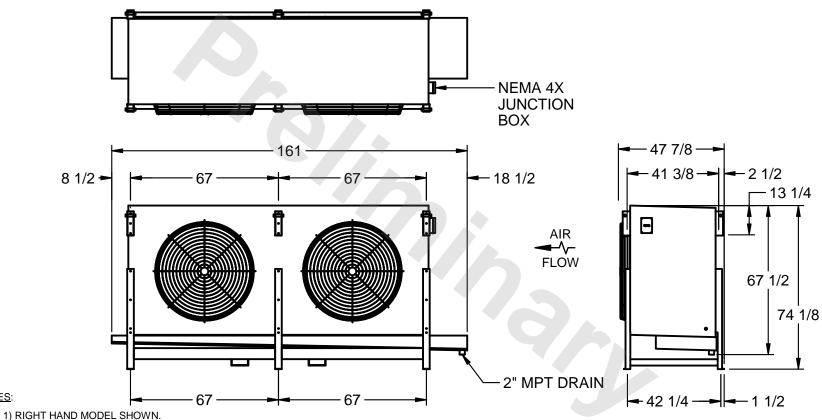

## EVAPCO, INC.

MODEL # SSTLB2-506WH0750L2KA CUSTOMER STL2-SE-18-FL N.T.S. 9/12/2025

NOTES:

- 2) ALL DIMENSIONS ARE FOR REFERENCE AND SHOULD NOT BE USED FOR PREFABRICATION OF PIPING OR SUPPORTS.
- 3) WATER DEFROST ADDS 6 INCHES TO HEIGHT OF STANDARD UNIT AND CHANGES DRAIN SIZE.
- 4) HANGER HOLES ARE FOR 3/4 INCH THREADED ROD.