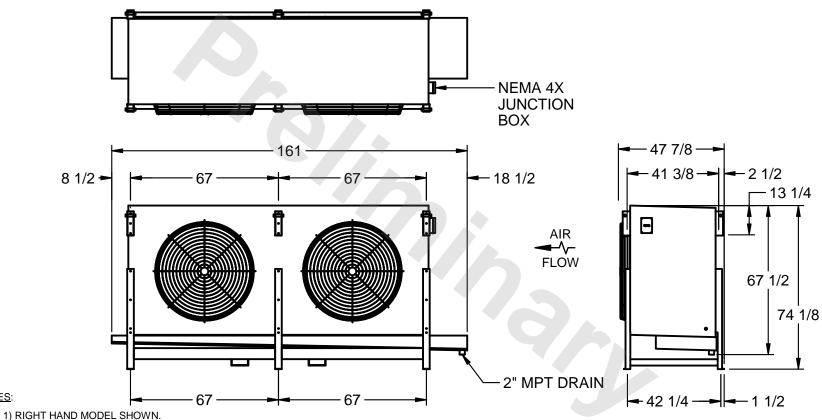

## EVAPCO, INC.

MODEL # SSTLB2-508VH0200K2KA CUSTOMER STL2-SE-18-FL N.T.S. 9/12/2025

NOTES:

- 2) ALL DIMENSIONS ARE FOR REFERENCE AND SHOULD NOT BE USED FOR PREFABRICATION OF PIPING OR SUPPORTS.
- 3) WATER DEFROST ADDS 6 INCHES TO HEIGHT OF STANDARD UNIT AND CHANGES DRAIN SIZE.
- 4) HANGER HOLES ARE FOR 3/4 INCH THREADED ROD.