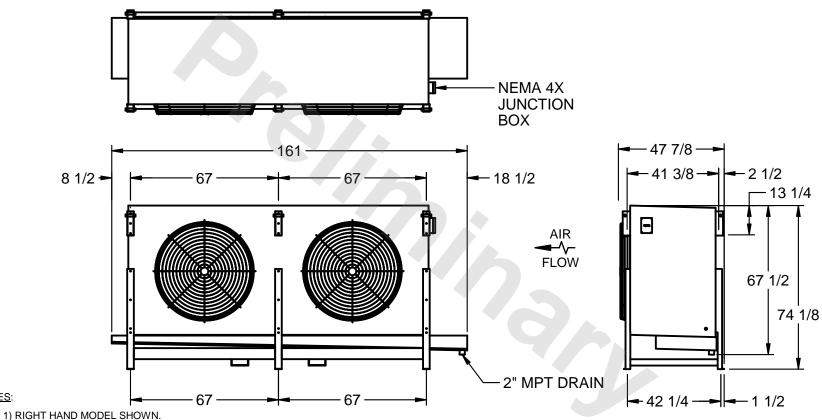

## EVAPCO, INC.

MODEL # SSTLB2-508VH0500K1LA CUSTOMER STL2-SE-18-FL N.T.S. 9/12/2025

NOTES:

- 2) ALL DIMENSIONS ARE FOR REFERENCE AND SHOULD NOT BE USED FOR PREFABRICATION OF PIPING OR SUPPORTS.
- 3) WATER DEFROST ADDS 6 INCHES TO HEIGHT OF STANDARD UNIT AND CHANGES DRAIN SIZE.
- 4) HANGER HOLES ARE FOR 3/4 INCH THREADED ROD.