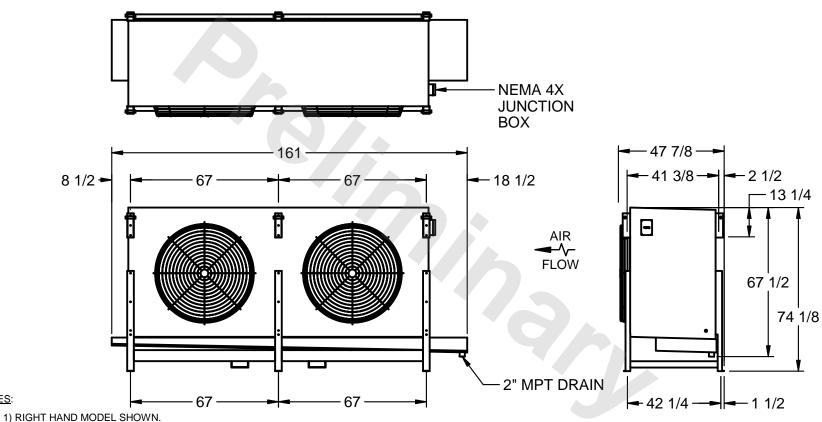

## EVAPCO, INC.

MODEL# SSTLB2-508WH0200K2KA CUSTOMER STL2-SE-18-FL N.T.S. 7/23/2025

NOTES:

- 2) ALL DIMENSIONS ARE FOR REFERENCE AND SHOULD NOT BE USED FOR PREFABRICATION OF PIPING OR SUPPORTS.
- 3) WATER DEFROST ADDS 6 INCHES TO HEIGHT OF STANDARD UNIT AND CHANGES DRAIN SIZE.
- 4) HANGER HOLES ARE FOR 3/4 INCH THREADED ROD.

|  | PROJECT | ROOM | SHIPPING<br>WEIGHT 3760 lbs | OPERATING WEIGHT 4330 lbs |
|--|---------|------|-----------------------------|---------------------------|