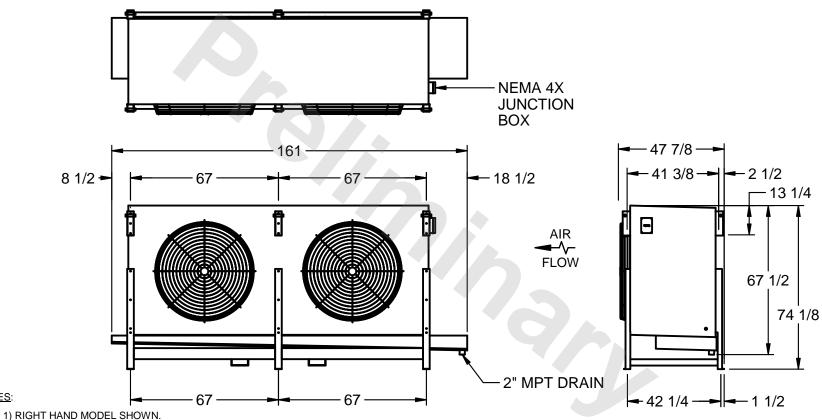

## EVAPCO, INC.

MODEL # SSTLB2-508WH0500K1LA CUSTOMER STL2-SE-18-FL N.T.S. 9/12/2025

NOTES:

- 2) ALL DIMENSIONS ARE FOR REFERENCE AND SHOULD NOT BE USED FOR PREFABRICATION OF PIPING OR SUPPORTS.
- 3) WATER DEFROST ADDS 6 INCHES TO HEIGHT OF STANDARD UNIT AND CHANGES DRAIN SIZE.
- 4) HANGER HOLES ARE FOR 3/4 INCH THREADED ROD.