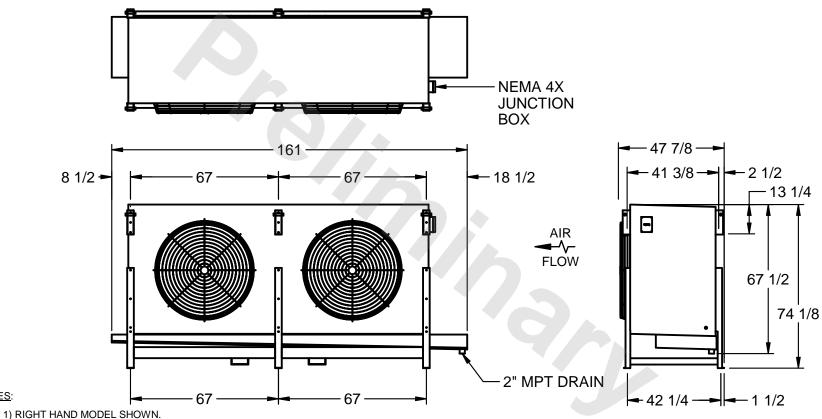

## EVAPCO, INC.

MODEL # SSTLB2-508WH0750K1LA CUSTOMER STL2-SE-18-FL N.T.S. 9/12/2025

NOTES:

- 2) ALL DIMENSIONS ARE FOR REFERENCE AND SHOULD NOT BE USED FOR PREFABRICATION OF PIPING OR SUPPORTS.
- 3) WATER DEFROST ADDS 6 INCHES TO HEIGHT OF STANDARD UNIT AND CHANGES DRAIN SIZE.
- 4) HANGER HOLES ARE FOR 3/4 INCH THREADED ROD.

| PROJECT SHIPPING WEIGHT 4210 lbs OPERATING WEIGHT 4780 lbs |
|------------------------------------------------------------|
|------------------------------------------------------------|