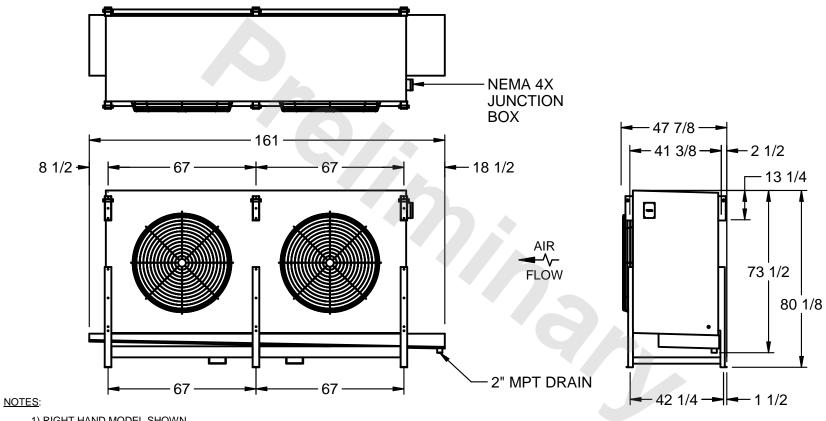

## EVAPCO, INC.

MODEL # SSTLB2-566VH0300L1KA CUSTOMER STL2-SE-20-FL N.T.S. 9/13/2025

- 1) RIGHT HAND MODEL SHOWN.
- 2) ALL DIMENSIONS ARE FOR REFERENCE AND SHOULD NOT BE USED FOR PREFABRICATION OF PIPING OR SUPPORTS.
- 3) WATER DEFROST ADDS 6 INCHES TO HEIGHT OF STANDARD UNIT AND CHANGES DRAIN SIZE.
- 4) HANGER HOLES ARE FOR 3/4 INCH THREADED ROD.