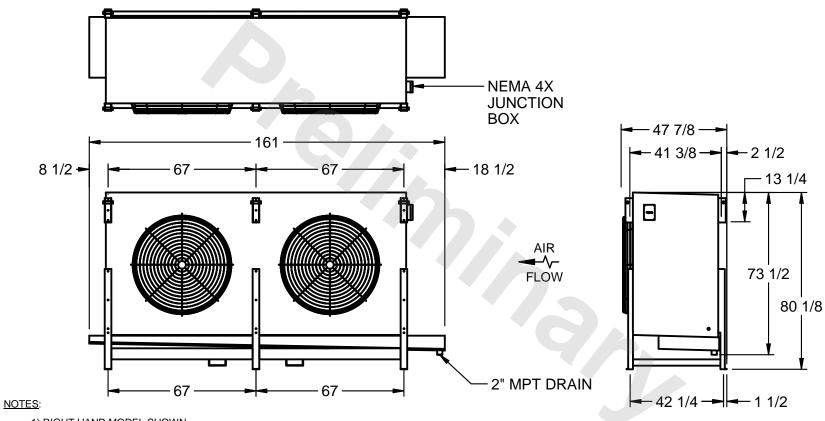

## EVAPCO, INC.

MODEL # SSTLB2-566WH0750L2KA CUSTOMER STL2-SE-20-FL N.T.S. 9/13/2025

- 1) RIGHT HAND MODEL SHOWN.
- 2) ALL DIMENSIONS ARE FOR REFERENCE AND SHOULD NOT BE USED FOR PREFABRICATION OF PIPING OR SUPPORTS.
- 3) WATER DEFROST ADDS 6 INCHES TO HEIGHT OF STANDARD UNIT AND CHANGES DRAIN SIZE.
- 4) HANGER HOLES ARE FOR 3/4 INCH THREADED ROD.

| PROJECT SHIPPING WEIGHT 4090 lbs OPERATING WEIGHT 4550 lbs |
|------------------------------------------------------------|
|------------------------------------------------------------|