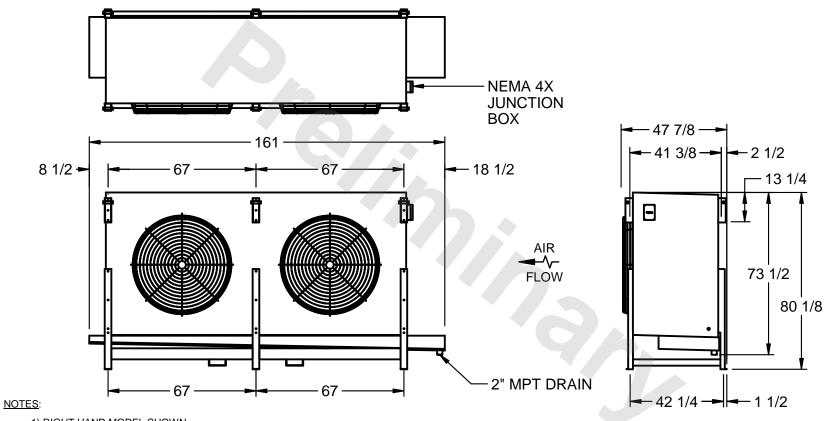

## EVAPCO, INC.

MODEL # SSTLB2-568VH0300K1LA CUSTOMER STL2-SE-20-FL N.T.S. 9/13/2025

- 1) RIGHT HAND MODEL SHOWN.
- 2) ALL DIMENSIONS ARE FOR REFERENCE AND SHOULD NOT BE USED FOR PREFABRICATION OF PIPING OR SUPPORTS.
- 3) WATER DEFROST ADDS 6 INCHES TO HEIGHT OF STANDARD UNIT AND CHANGES DRAIN SIZE.
- 4) HANGER HOLES ARE FOR 3/4 INCH THREADED ROD.