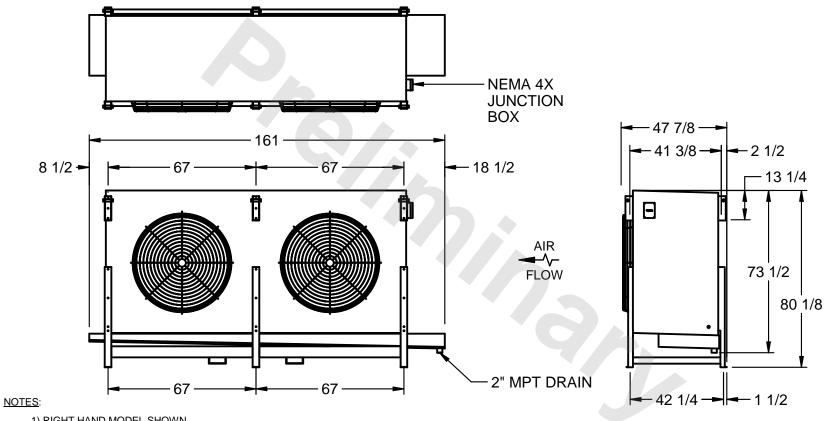

## EVAPCO, INC.

MODEL # SSTLB2-568VH0300L1KA CUSTOMER STL2-SE-20-FL N.T.S. 9/13/2025

- 1) RIGHT HAND MODEL SHOWN.
- 2) ALL DIMENSIONS ARE FOR REFERENCE AND SHOULD NOT BE USED FOR PREFABRICATION OF PIPING OR SUPPORTS.
- 3) WATER DEFROST ADDS 6 INCHES TO HEIGHT OF STANDARD UNIT AND CHANGES DRAIN SIZE.
- 4) HANGER HOLES ARE FOR 3/4 INCH THREADED ROD.