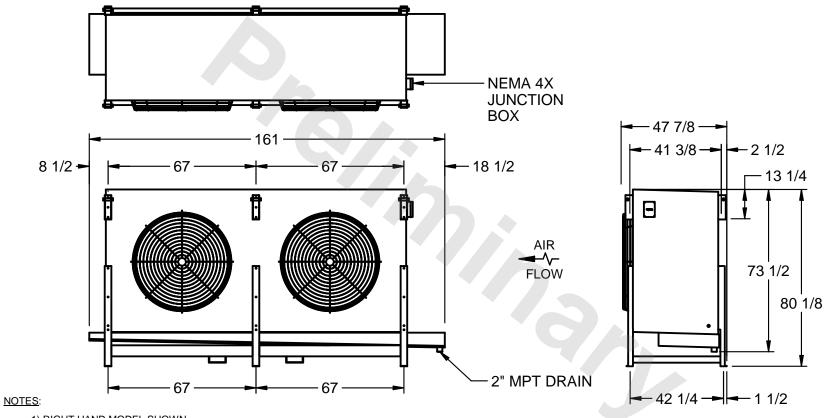

## EVAPCO, INC.

MODEL # SSTLB2-568VH0750K1MA CUSTOMER STL2-SE-20-FL N.T.S. 9/13/2025

- 1) RIGHT HAND MODEL SHOWN.
- 2) ALL DIMENSIONS ARE FOR REFERENCE AND SHOULD NOT BE USED FOR PREFABRICATION OF PIPING OR SUPPORTS.
- 3) WATER DEFROST ADDS 6 INCHES TO HEIGHT OF STANDARD UNIT AND CHANGES DRAIN SIZE.
- 4) HANGER HOLES ARE FOR 3/4 INCH THREADED ROD.