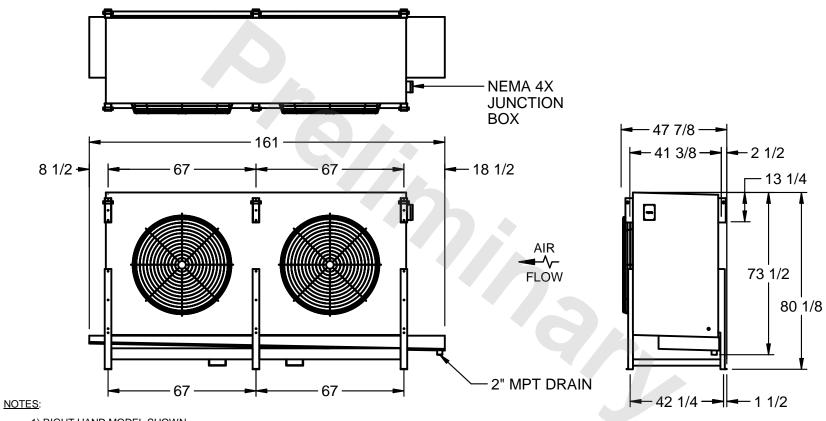

## EVAPCO, INC.

MODEL # SSTLB2-568VH0750L2KA CUSTOMER STL2-SE-20-FL N.T.S. 9/13/2025

- 1) RIGHT HAND MODEL SHOWN.
- 2) ALL DIMENSIONS ARE FOR REFERENCE AND SHOULD NOT BE USED FOR PREFABRICATION OF PIPING OR SUPPORTS.
- 3) WATER DEFROST ADDS 6 INCHES TO HEIGHT OF STANDARD UNIT AND CHANGES DRAIN SIZE.
- 4) HANGER HOLES ARE FOR 3/4 INCH THREADED ROD.