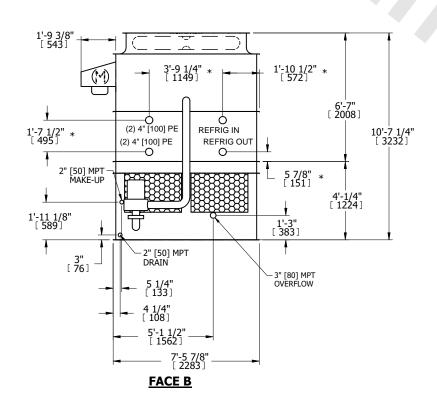

## NOTES:

- 1. (M)- FAN MOTOR LOCATION
- 2. HEAVIEST SECTION IS UPPER SECTION
- 3. MPT DENOTES MALE PIPE THREAD FPT DENOTES FEMALE PIPE THREAD BFW DENOTES BEVELED FOR WELDING **GVD DENOTES GROOVED** FLG DENOTES FLANGE PE DENOTES PLAIN END
- 4. +UNIT WEIGHT DOES NOT INCLUDE ACCESSORIES (SEE ACCESSORY DRAWINGS)
- 5. MAKE-UP WATER PRESSURE 20 psi MIN [137 kPa], 50 psi MAX [344 kPa]
- 6. \*-APPROXIMATE DIMENSIONS DO NOT USE FOR PRE-FABRICATION OF CONNECTING
- 7. 3/4" [19mm] DIA. MOUNTING HOLES. REFER TO RECOMMENDED STEEL SUPPORT DRAWING.
- 8. DIMENSIONS LISTED AS FOLLOWS: **ENGLISH FT-IN** METRIC [mm]