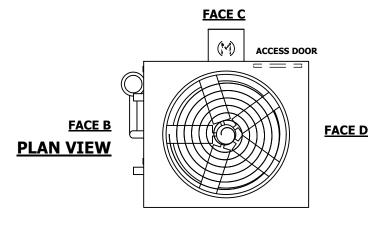

## NOTES:

- 1. (M)- FAN MOTOR LOCATION
- 2. HEAVIEST SECTION IS UPPER SECTION
- 3. MPT DENOTES MALE PIPE THREAD FPT DENOTES FEMALE PIPE THREAD BFW DENOTES BEVELED FOR WELDING **GVD DENOTES GROOVED** FLG DENOTES FLANGE PE DENOTES PLAIN END
- 4. +UNIT WEIGHT DOES NOT INCLUDE ACCESSORIES (SEE ACCESSORY DRAWINGS)
- 5. MAKE-UP WATER PRESSURE 20 psi MIN [137 kPa], 50 psi MAX [344 kPa]
- 6. \*-APPROXIMATE DIMENSIONS DO NOT USE FOR PRE-FABRICATION OF CONNECTING
- 7. 3/4" [19mm] DIA. MOUNTING HOLES. REFER TO RECOMMENDED STEEL SUPPORT DRAWING.
- 8. DIMENSIONS LISTED AS FOLLOWS: **ENGLISH FT-IN** METRIC [mm]