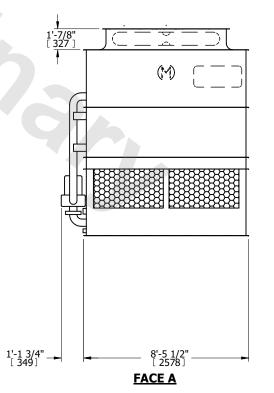

## NOTES:

- 1. (M)- FAN MOTOR LOCATION
- 2. HEAVIEST SECTION IS UPPER SECTION
- 3. MPT DENOTES MALE PIPE THREAD FPT DENOTES FEMALE PIPE THREAD BFW DENOTES BEVELED FOR WELDING **GVD DENOTES GROOVED** FLG DENOTES FLANGE PE DENOTES PLAIN END
- 4. +UNIT WEIGHT DOES NOT INCLUDE ACCESSORIES (SEE ACCESSORY DRAWINGS)
- 5. MAKE-UP WATER PRESSURE 20 psi MIN [137 kPa], 50 psi MAX [344 kPa]
- 6. \*-APPROXIMATE DIMENSIONS DO NOT USE FOR PRE-FABRICATION OF CONNECTING
- 7. 3/4" [19mm] DIA. MOUNTING HOLES. REFER TO RECOMMENDED STEEL SUPPORT DRAWING.
- 8. DIMENSIONS LISTED AS FOLLOWS: **ENGLISH FT-IN** METRIC [mm]