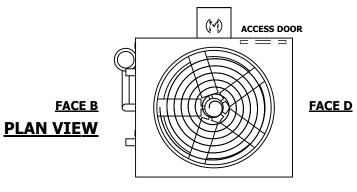

## NOTES:

- 1. (M)- FAN MOTOR LOCATION
- 2. HEAVIEST SECTION IS UPPER SECTION
- 3. MPT DENOTES MALE PIPE THREAD FPT DENOTES FEMALE PIPE THREAD BFW DENOTES BEVELED FOR WELDING **GVD DENOTES GROOVED** FLG DENOTES FLANGE PE DENOTES PLAIN END
- 4. +UNIT WEIGHT DOES NOT INCLUDE ACCESSORIES (SEE ACCESSORY DRAWINGS)
- 5. MAKE-UP WATER PRESSURE 20 psi MIN [137 kPa], 50 psi MAX [344 kPa]
- 6. \*-APPROXIMATE DIMENSIONS DO NOT USE FOR PRE-FABRICATION OF CONNECTING
- 7. 3/4" [19mm] DIA. MOUNTING HOLES. REFER TO RECOMMENDED STEEL SUPPORT DRAWING.
- 8. DIMENSIONS LISTED AS FOLLOWS: **ENGLISH FT-IN** METRIC [mm]

**FACE A** 

**SHIPPING** 10740 lbs+ [4875] kg+ WEIGHT

**OPERATING** WEIGHT

13400 lbs+ [6080] kg+

HEAVIEST SECTION WEIGHT

9440 lbs+ [4285] kg+

NO. OF SHIPPING SECTIONS

DRAWN BY: SLR