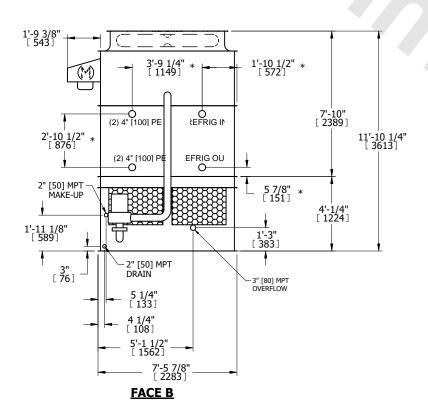

## NOTES:

- 1. (M)- FAN MOTOR LOCATION
- 2. HEAVIEST SECTION IS UPPER SECTION
- 3. MPT DENOTES MALE PIPE THREAD FPT DENOTES FEMALE PIPE THREAD BFW DENOTES BEVELED FOR WELDING **GVD DENOTES GROOVED** FLG DENOTES FLANGE PE DENOTES PLAIN END
- 4. +UNIT WEIGHT DOES NOT INCLUDE ACCESSORIES (SEE ACCESSORY DRAWINGS)
- 5. MAKE-UP WATER PRESSURE 20 psi MIN [137 kPa], 50 psi MAX [344 kPa]
- 6. \*-APPROXIMATE DIMENSIONS DO NOT USE FOR PRE-FABRICATION OF CONNECTING
- 7. 3/4" [19mm] DIA. MOUNTING HOLES. REFER TO RECOMMENDED STEEL SUPPORT DRAWING.
- 8. DIMENSIONS LISTED AS FOLLOWS: **ENGLISH FT-IN** METRIC [mm]

**FACE A** 

**SHIPPING** 10740 lbs+ [4875] kg+ WEIGHT

**OPERATING** WEIGHT

13400 lbs+ [6080] kg+

HEAVIEST SECTION WEIGHT

9440 lbs+ [4285] kg+

NO. OF SHIPPING SECTIONS

DRAWN BY: SLR