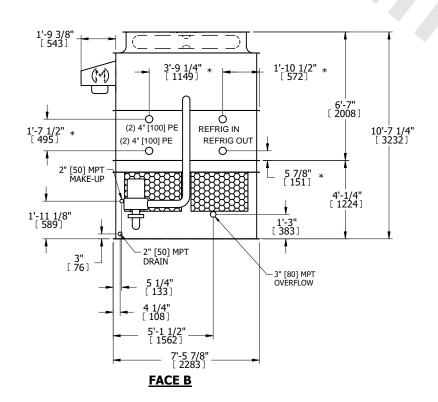

## NOTES:

- 1. (M)- FAN MOTOR LOCATION
- 2. HEAVIEST SECTION IS UPPER SECTION
- 3. MPT DENOTES MALE PIPE THREAD FPT DENOTES FEMALE PIPE THREAD BFW DENOTES BEVELED FOR WELDING **GVD DENOTES GROOVED** FLG DENOTES FLANGE PE DENOTES PLAIN END
- 4. +UNIT WEIGHT DOES NOT INCLUDE ACCESSORIES (SEE ACCESSORY DRAWINGS)
- 5. MAKE-UP WATER PRESSURE 20 psi MIN [137 kPa], 50 psi MAX [344 kPa]
- 6. \*-APPROXIMATE DIMENSIONS DO NOT USE FOR PRE-FABRICATION OF CONNECTING
- 7. 3/4" [19mm] DIA. MOUNTING HOLES. REFER TO RECOMMENDED STEEL SUPPORT DRAWING.
- 8. DIMENSIONS LISTED AS FOLLOWS: **ENGLISH FT-IN** METRIC [mm]