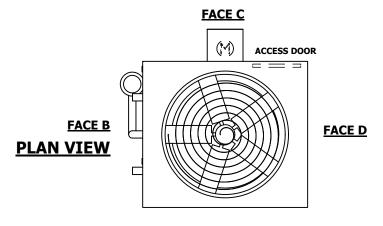

## NOTES:

- 1. (M)- FAN MOTOR LOCATION
- 2. HEAVIEST SECTION IS UPPER SECTION
- 3. MPT DENOTES MALE PIPE THREAD FPT DENOTES FEMALE PIPE THREAD BFW DENOTES BEVELED FOR WELDING **GVD DENOTES GROOVED** FLG DENOTES FLANGE PE DENOTES PLAIN END
- 4. +UNIT WEIGHT DOES NOT INCLUDE ACCESSORIES (SEE ACCESSORY DRAWINGS)
- 5. MAKE-UP WATER PRESSURE 20 psi MIN [137 kPa], 50 psi MAX [344 kPa]
- 6. \*-APPROXIMATE DIMENSIONS DO NOT USE FOR PRE-FABRICATION OF CONNECTING
- 7. 3/4" [19mm] DIA. MOUNTING HOLES. REFER TO RECOMMENDED STEEL SUPPORT DRAWING.
- 8. DIMENSIONS LISTED AS FOLLOWS: **ENGLISH FT-IN** METRIC [mm]