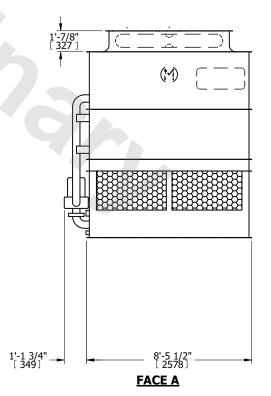

## NOTES:

- 1. (M)- FAN MOTOR LOCATION
- 2. HEAVIEST SECTION IS UPPER SECTION
- 3. MPT DENOTES MALE PIPE THREAD FPT DENOTES FEMALE PIPE THREAD BFW DENOTES BEVELED FOR WELDING **GVD DENOTES GROOVED** FLG DENOTES FLANGE PE DENOTES PLAIN END
- 4. +UNIT WEIGHT DOES NOT INCLUDE ACCESSORIES (SEE ACCESSORY DRAWINGS)
- 5. MAKE-UP WATER PRESSURE 20 psi MIN [137 kPa], 50 psi MAX [344 kPa]
- 6. \*-APPROXIMATE DIMENSIONS DO NOT USE FOR PRE-FABRICATION OF CONNECTING
- 7. 3/4" [19mm] DIA. MOUNTING HOLES. REFER TO RECOMMENDED STEEL SUPPORT DRAWING.
- 8. DIMENSIONS LISTED AS FOLLOWS: **ENGLISH FT-IN** METRIC [mm]

**FACE A** 

**SHIPPING** WEIGHT

8030 lbs+ [3645] kg+

**OPERATING** WEIGHT

10520 lbs+ [4775] kg+

HEAVIEST SECTION WEIGHT

6730 lbs+ [3055] kg+

NO. OF SHIPPING SECTIONS