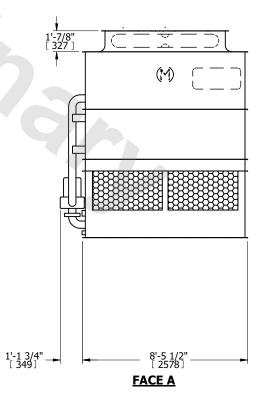

## NOTES:

- 1. (M)- FAN MOTOR LOCATION
- 2. HEAVIEST SECTION IS UPPER SECTION
- 3. MPT DENOTES MALE PIPE THREAD FPT DENOTES FEMALE PIPE THREAD BFW DENOTES BEVELED FOR WELDING **GVD DENOTES GROOVED** FLG DENOTES FLANGE PE DENOTES PLAIN END
- 4. +UNIT WEIGHT DOES NOT INCLUDE ACCESSORIES (SEE ACCESSORY DRAWINGS)
- 5. MAKE-UP WATER PRESSURE 20 psi MIN [137 kPa], 50 psi MAX [344 kPa]
- 6. \*-APPROXIMATE DIMENSIONS DO NOT USE FOR PRE-FABRICATION OF CONNECTING
- 7. 3/4" [19mm] DIA. MOUNTING HOLES. REFER TO RECOMMENDED STEEL SUPPORT DRAWING.
- 8. DIMENSIONS LISTED AS FOLLOWS: **ENGLISH FT-IN** METRIC [mm]