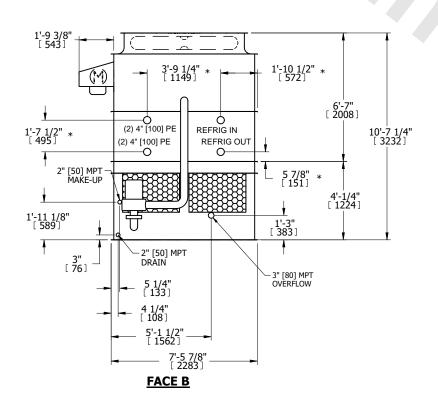

## NOTES:

- 1. (M)- FAN MOTOR LOCATION
- 2. HEAVIEST SECTION IS UPPER SECTION
- 3. MPT DENOTES MALE PIPE THREAD FPT DENOTES FEMALE PIPE THREAD BFW DENOTES BEVELED FOR WELDING **GVD DENOTES GROOVED** FLG DENOTES FLANGE PE DENOTES PLAIN END
- 4. +UNIT WEIGHT DOES NOT INCLUDE ACCESSORIES (SEE ACCESSORY DRAWINGS)
- 5. MAKE-UP WATER PRESSURE 20 psi MIN [137 kPa], 50 psi MAX [344 kPa]
- 6. \*-APPROXIMATE DIMENSIONS DO NOT USE FOR PRE-FABRICATION OF CONNECTING
- 7. 3/4" [19mm] DIA. MOUNTING HOLES. REFER TO RECOMMENDED STEEL SUPPORT DRAWING.
- 8. DIMENSIONS LISTED AS FOLLOWS: **ENGLISH FT-IN** METRIC [mm]

**SHIPPING** WEIGHT

8040 lbs+ [3650] kg+

OPERATING WEIGHT

10530 lbs+ [4780] kg+

HEAVIEST SECTION WEIGHT

6740 lbs+ [3060] kg+

NO. OF SHIPPING SECTIONS

DRAWN BY: SLR