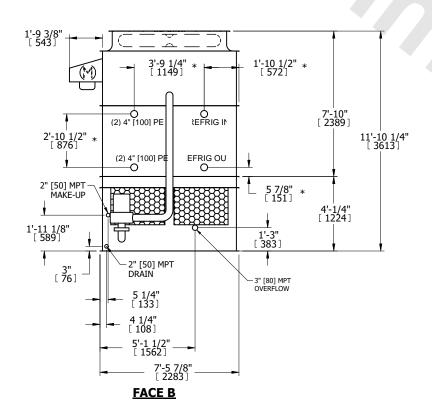

## NOTES:

- 1. (M)- FAN MOTOR LOCATION
- 2. HEAVIEST SECTION IS UPPER SECTION
- 3. MPT DENOTES MALE PIPE THREAD FPT DENOTES FEMALE PIPE THREAD BFW DENOTES BEVELED FOR WELDING **GVD DENOTES GROOVED** FLG DENOTES FLANGE PE DENOTES PLAIN END
- 4. +UNIT WEIGHT DOES NOT INCLUDE ACCESSORIES (SEE ACCESSORY DRAWINGS)
- 5. MAKE-UP WATER PRESSURE 20 psi MIN [137 kPa], 50 psi MAX [344 kPa]
- 6. \*-APPROXIMATE DIMENSIONS DO NOT USE FOR PRE-FABRICATION OF CONNECTING
- 7. 3/4" [19mm] DIA. MOUNTING HOLES. REFER TO RECOMMENDED STEEL SUPPORT DRAWING.
- 8. DIMENSIONS LISTED AS FOLLOWS: **ENGLISH FT-IN** METRIC [mm]

**FACE A** 

**SHIPPING** 10750 lbs+ [4880] kg+ WEIGHT

OPERATING WEIGHT

13410 lbs+ [6085] kg+

HEAVIEST SECTION WEIGHT

9450 lbs+ [4290] kg+

NO. OF SHIPPING SECTIONS

DRAWN BY: SLR