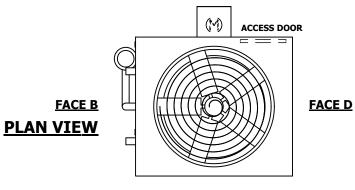

## NOTES:

- 1. (M)- FAN MOTOR LOCATION
- 2. HEAVIEST SECTION IS UPPER SECTION
- 3. MPT DENOTES MALE PIPE THREAD FPT DENOTES FEMALE PIPE THREAD BFW DENOTES BEVELED FOR WELDING **GVD DENOTES GROOVED** FLG DENOTES FLANGE PE DENOTES PLAIN END
- 4. +UNIT WEIGHT DOES NOT INCLUDE ACCESSORIES (SEE ACCESSORY DRAWINGS)
- 5. MAKE-UP WATER PRESSURE 20 psi MIN [137 kPa], 50 psi MAX [344 kPa]
- 6. \*-APPROXIMATE DIMENSIONS DO NOT USE FOR PRE-FABRICATION OF CONNECTING
- 7. 3/4" [19mm] DIA. MOUNTING HOLES. REFER TO RECOMMENDED STEEL SUPPORT DRAWING.
- 8. DIMENSIONS LISTED AS FOLLOWS: **ENGLISH FT-IN** METRIC [mm]

**FACE A** 

**SHIPPING** 10750 lbs+ [4880] kg+ WEIGHT

OPERATING WEIGHT

13410 lbs+ [6085] kg+

HEAVIEST SECTION WEIGHT

9450 lbs+ [4290] kg+

NO. OF SHIPPING SECTIONS

DRAWN BY: SLR