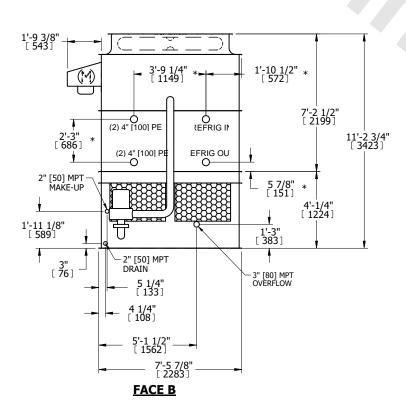

## NOTES:

- 1. (M)- FAN MOTOR LOCATION
- 2. HEAVIEST SECTION IS UPPER SECTION
- 3. MPT DENOTES MALE PIPE THREAD FPT DENOTES FEMALE PIPE THREAD BFW DENOTES BEVELED FOR WELDING **GVD DENOTES GROOVED** FLG DENOTES FLANGE PE DENOTES PLAIN END
- 4. +UNIT WEIGHT DOES NOT INCLUDE ACCESSORIES (SEE ACCESSORY DRAWINGS)
- 5. MAKE-UP WATER PRESSURE 20 psi MIN [137 kPa], 50 psi MAX [344 kPa]
- 6. \*-APPROXIMATE DIMENSIONS DO NOT USE FOR PRE-FABRICATION OF CONNECTING
- 7. 3/4" [19mm] DIA. MOUNTING HOLES. REFER TO RECOMMENDED STEEL SUPPORT DRAWING.
- 8. DIMENSIONS LISTED AS FOLLOWS: **ENGLISH FT-IN** METRIC [mm]

**SHIPPING** 9380 lbs+ [4255] kg+ WEIGHT

OPERATING WEIGHT

11960 lbs+ [5425] kg+

HEAVIEST SECTION WEIGHT

8080 lbs+ [3670] kg+

NO. OF SHIPPING SECTIONS

DRAWN BY: SLR