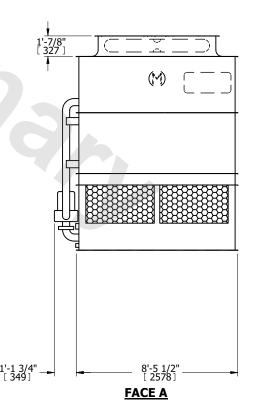

## NOTES:

- 1. (M)- FAN MOTOR LOCATION
- 2. HEAVIEST SECTION IS UPPER SECTION
- 3. MPT DENOTES MALE PIPE THREAD FPT DENOTES FEMALE PIPE THREAD BFW DENOTES BEVELED FOR WELDING **GVD DENOTES GROOVED** FLG DENOTES FLANGE PE DENOTES PLAIN END
- 4. +UNIT WEIGHT DOES NOT INCLUDE ACCESSORIES (SEE ACCESSORY DRAWINGS)
- 5. MAKE-UP WATER PRESSURE 20 psi MIN [137 kPa], 50 psi MAX [344 kPa]
- 6. \*-APPROXIMATE DIMENSIONS DO NOT USE FOR PRE-FABRICATION OF CONNECTING
- 7. 3/4" [19mm] DIA. MOUNTING HOLES. REFER TO RECOMMENDED STEEL SUPPORT DRAWING.
- 8. DIMENSIONS LISTED AS FOLLOWS: **ENGLISH FT-IN** METRIC [mm]

**SHIPPING** 9380 lbs+ [4255] kg+ WEIGHT

OPERATING WEIGHT

11960 lbs+ [5425] kg+

HEAVIEST SECTION WEIGHT

8080 lbs+ [3670] kg+

NO. OF SHIPPING SECTIONS

DRAWN BY: SLR