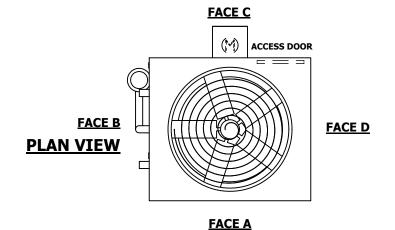

## NOTES:

- 1. (M)- FAN MOTOR LOCATION
- 2. HEAVIEST SECTION IS UPPER SECTION
- 3. MPT DENOTES MALE PIPE THREAD FPT DENOTES FEMALE PIPE THREAD BFW DENOTES BEVELED FOR WELDING **GVD DENOTES GROOVED** FLG DENOTES FLANGE PE DENOTES PLAIN END
- 4. +UNIT WEIGHT DOES NOT INCLUDE ACCESSORIES (SEE ACCESSORY DRAWINGS)
- 5. MAKE-UP WATER PRESSURE 20 psi MIN [137 kPa], 50 psi MAX [344 kPa]
- 6. \*-APPROXIMATE DIMENSIONS DO NOT USE FOR PRE-FABRICATION OF CONNECTING
- 7. 3/4" [19mm] DIA. MOUNTING HOLES. REFER TO RECOMMENDED STEEL SUPPORT DRAWING.
- 8. DIMENSIONS LISTED AS FOLLOWS: **ENGLISH FT-IN** METRIC [mm]