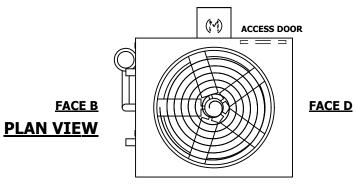

## NOTES:

- 1. (M)- FAN MOTOR LOCATION
- 2. HEAVIEST SECTION IS UPPER SECTION
- 3. MPT DENOTES MALE PIPE THREAD FPT DENOTES FEMALE PIPE THREAD BFW DENOTES BEVELED FOR WELDING **GVD DENOTES GROOVED** FLG DENOTES FLANGE PE DENOTES PLAIN END
- 4. +UNIT WEIGHT DOES NOT INCLUDE ACCESSORIES (SEE ACCESSORY DRAWINGS)
- 5. MAKE-UP WATER PRESSURE 20 psi MIN [137 kPa], 50 psi MAX [344 kPa]
- 6. \*-APPROXIMATE DIMENSIONS DO NOT USE FOR PRE-FABRICATION OF CONNECTING
- 7. 3/4" [19mm] DIA. MOUNTING HOLES. REFER TO RECOMMENDED STEEL SUPPORT DRAWING.
- 8. DIMENSIONS LISTED AS FOLLOWS: **ENGLISH FT-IN** METRIC [mm]