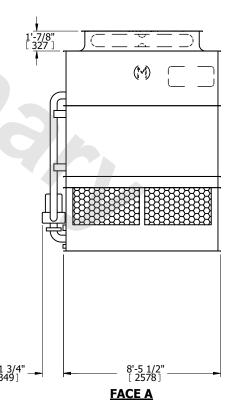

## NOTES:

- 1. (M)- FAN MOTOR LOCATION
- 2. HEAVIEST SECTION IS UPPER SECTION
- 3. MPT DENOTES MALE PIPE THREAD FPT DENOTES FEMALE PIPE THREAD BFW DENOTES BEVELED FOR WELDING **GVD DENOTES GROOVED** FLG DENOTES FLANGE PE DENOTES PLAIN END
- 4. +UNIT WEIGHT DOES NOT INCLUDE ACCESSORIES (SEE ACCESSORY DRAWINGS)
- 5. MAKE-UP WATER PRESSURE 20 psi MIN [137 kPa], 50 psi MAX [344 kPa]
- 6. \*-APPROXIMATE DIMENSIONS DO NOT USE FOR PRE-FABRICATION OF CONNECTING
- 7. 3/4" [19mm] DIA. MOUNTING HOLES. REFER TO RECOMMENDED STEEL SUPPORT DRAWING.
- 8. DIMENSIONS LISTED AS FOLLOWS: **ENGLISH FT-IN** METRIC [mm]

**FACE A** 

**SHIPPING** WEIGHT

10940 lbs+ [4965] kg+

OPERATING WEIGHT

13600 lbs+ [6170] kg+

HEAVIEST SECTION WEIGHT

9640 lbs+ [4375] kg+

NO. OF SHIPPING SECTIONS