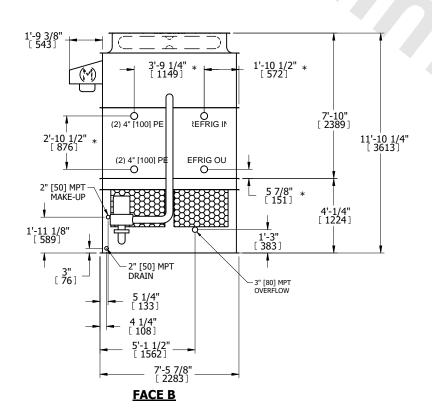

## NOTES:

- 1. (M)- FAN MOTOR LOCATION
- 2. HEAVIEST SECTION IS UPPER SECTION
- 3. MPT DENOTES MALE PIPE THREAD FPT DENOTES FEMALE PIPE THREAD BFW DENOTES BEVELED FOR WELDING **GVD DENOTES GROOVED** FLG DENOTES FLANGE PE DENOTES PLAIN END
- 4. +UNIT WEIGHT DOES NOT INCLUDE ACCESSORIES (SEE ACCESSORY DRAWINGS)
- 5. MAKE-UP WATER PRESSURE 20 psi MIN [137 kPa], 50 psi MAX [344 kPa]
- 6. \*-APPROXIMATE DIMENSIONS DO NOT USE FOR PRE-FABRICATION OF CONNECTING
- 7. 3/4" [19mm] DIA. MOUNTING HOLES. REFER TO RECOMMENDED STEEL SUPPORT DRAWING.
- 8. DIMENSIONS LISTED AS FOLLOWS: **ENGLISH FT-IN** METRIC [mm]