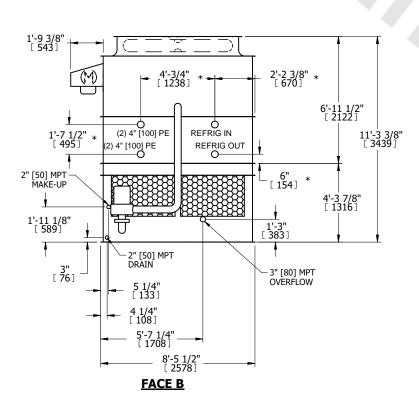

## NOTES:

- 1. (M)- FAN MOTOR LOCATION
- 2. HEAVIEST SECTION IS UPPER SECTION
- 3. MPT DENOTES MALE PIPE THREAD FPT DENOTES FEMALE PIPE THREAD BFW DENOTES BEVELED FOR WELDING **GVD DENOTES GROOVED** FLG DENOTES FLANGE PE DENOTES PLAIN END
- 4. +UNIT WEIGHT DOES NOT INCLUDE ACCESSORIES (SEE ACCESSORY DRAWINGS)
- 5. MAKE-UP WATER PRESSURE 20 psi MIN [137 kPa], 50 psi MAX [344 kPa]
- 6. \*-APPROXIMATE DIMENSIONS DO NOT USE FOR PRE-FABRICATION OF CONNECTING
- 7. 3/4" [19mm] DIA. MOUNTING HOLES. REFER TO RECOMMENDED STEEL SUPPORT DRAWING.
- 8. DIMENSIONS LISTED AS FOLLOWS: **ENGLISH FT-IN** METRIC [mm]

DRAWN BY: SLR NO. OF SHIPPING SECTIONS **SHIPPING** OPERATING HEAVIEST SECTION 12400 lbs+ [5625] kg+ 8030 lbs+ [3645] kg+ 9470 lbs+ [4300] kg+ WEIGHT WEIGHT WEIGHT