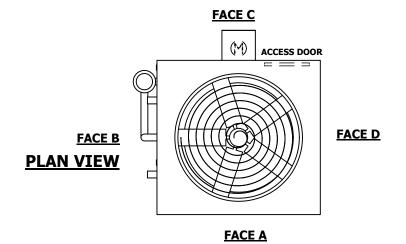

## NOTES:

- 1. (M)- FAN MOTOR LOCATION
- 2. HEAVIEST SECTION IS UPPER SECTION
- 3. MPT DENOTES MALE PIPE THREAD FPT DENOTES FEMALE PIPE THREAD BFW DENOTES BEVELED FOR WELDING **GVD DENOTES GROOVED** FLG DENOTES FLANGE PE DENOTES PLAIN END
- 4. +UNIT WEIGHT DOES NOT INCLUDE ACCESSORIES (SEE ACCESSORY DRAWINGS)
- 5. MAKE-UP WATER PRESSURE 20 psi MIN [137 kPa], 50 psi MAX [344 kPa]
- 6. \*-APPROXIMATE DIMENSIONS DO NOT USE FOR PRE-FABRICATION OF CONNECTING
- 7. 3/4" [19mm] DIA. MOUNTING HOLES. REFER TO RECOMMENDED STEEL SUPPORT DRAWING.
- 8. DIMENSIONS LISTED AS FOLLOWS: **ENGLISH FT-IN** METRIC [mm]