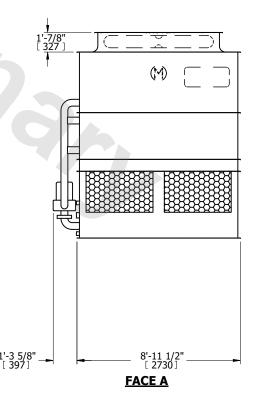

## NOTES:

- 1. (M)- FAN MOTOR LOCATION
- 2. HEAVIEST SECTION IS UPPER SECTION
- 3. MPT DENOTES MALE PIPE THREAD FPT DENOTES FEMALE PIPE THREAD BFW DENOTES BEVELED FOR WELDING **GVD DENOTES GROOVED** FLG DENOTES FLANGE PE DENOTES PLAIN END
- 4. +UNIT WEIGHT DOES NOT INCLUDE ACCESSORIES (SEE ACCESSORY DRAWINGS)
- 5. MAKE-UP WATER PRESSURE 20 psi MIN [137 kPa], 50 psi MAX [344 kPa]
- 6. \*-APPROXIMATE DIMENSIONS DO NOT USE FOR PRE-FABRICATION OF CONNECTING
- 7. 3/4" [19mm] DIA. MOUNTING HOLES. REFER TO RECOMMENDED STEEL SUPPORT DRAWING.
- 8. DIMENSIONS LISTED AS FOLLOWS: **ENGLISH FT-IN** METRIC [mm]

DRAWN BY: SLR NO. OF SHIPPING SECTIONS **SHIPPING** OPERATING HEAVIEST SECTION 12400 lbs+ [5625] kg+ 8030 lbs+ [3645] kg+ 9470 lbs+ [4300] kg+ WEIGHT WEIGHT WEIGHT