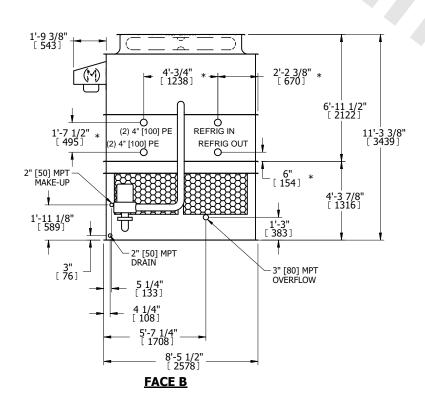

## NOTES:

- 1. (M)- FAN MOTOR LOCATION
- 2. HEAVIEST SECTION IS UPPER SECTION
- 3. MPT DENOTES MALE PIPE THREAD FPT DENOTES FEMALE PIPE THREAD BFW DENOTES BEVELED FOR WELDING **GVD DENOTES GROOVED** FLG DENOTES FLANGE PE DENOTES PLAIN END
- 4. +UNIT WEIGHT DOES NOT INCLUDE ACCESSORIES (SEE ACCESSORY DRAWINGS)
- 5. MAKE-UP WATER PRESSURE 20 psi MIN [137 kPa], 50 psi MAX [344 kPa]
- 6. \*-APPROXIMATE DIMENSIONS DO NOT USE FOR PRE-FABRICATION OF CONNECTING
- 7. 3/4" [19mm] DIA. MOUNTING HOLES. REFER TO RECOMMENDED STEEL SUPPORT DRAWING.
- 8. DIMENSIONS LISTED AS FOLLOWS: **ENGLISH FT-IN** METRIC [mm]