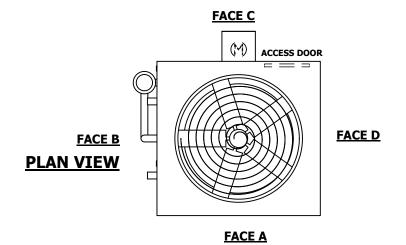

## NOTES:

- 1. (M)- FAN MOTOR LOCATION
- 2. HEAVIEST SECTION IS UPPER SECTION
- 3. MPT DENOTES MALE PIPE THREAD FPT DENOTES FEMALE PIPE THREAD BFW DENOTES BEVELED FOR WELDING **GVD DENOTES GROOVED** FLG DENOTES FLANGE PE DENOTES PLAIN END
- 4. +UNIT WEIGHT DOES NOT INCLUDE ACCESSORIES (SEE ACCESSORY DRAWINGS)
- 5. MAKE-UP WATER PRESSURE 20 psi MIN [137 kPa], 50 psi MAX [344 kPa]
- 6. \*-APPROXIMATE DIMENSIONS DO NOT USE FOR PRE-FABRICATION OF CONNECTING
- 7. 3/4" [19mm] DIA. MOUNTING HOLES. REFER TO RECOMMENDED STEEL SUPPORT DRAWING.
- 8. DIMENSIONS LISTED AS FOLLOWS: **ENGLISH FT-IN** METRIC [mm]