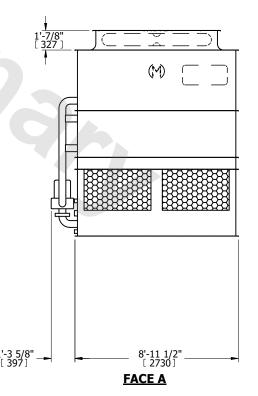

## NOTES:

- 1. (M)- FAN MOTOR LOCATION
- 2. HEAVIEST SECTION IS UPPER SECTION
- 3. MPT DENOTES MALE PIPE THREAD FPT DENOTES FEMALE PIPE THREAD BFW DENOTES BEVELED FOR WELDING **GVD DENOTES GROOVED** FLG DENOTES FLANGE PE DENOTES PLAIN END
- 4. +UNIT WEIGHT DOES NOT INCLUDE ACCESSORIES (SEE ACCESSORY DRAWINGS)
- 5. MAKE-UP WATER PRESSURE 20 psi MIN [137 kPa], 50 psi MAX [344 kPa]
- 6. \*-APPROXIMATE DIMENSIONS DO NOT USE FOR PRE-FABRICATION OF CONNECTING
- 7. 3/4" [19mm] DIA. MOUNTING HOLES. REFER TO RECOMMENDED STEEL SUPPORT DRAWING.
- 8. DIMENSIONS LISTED AS FOLLOWS: **ENGLISH FT-IN** METRIC [mm]